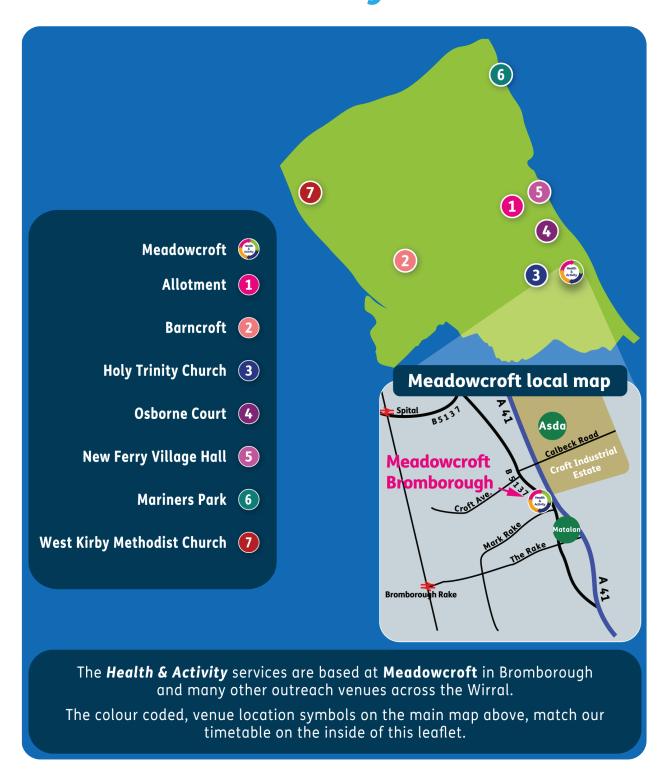

#### Step 2

Refer back to page 3 and match the colour code to the venue. Note the accompanying letter or number and match this with the location map on the back page.

#### Step 3

IMPORTANT:

Before attending any activitiy, please contact the **Health & Activity** team about availability by ringing

0151 482 3456

#### Health & Activity Venue Colour Code Meadowcroft **Osborne Court** 4 Central Road, Port Sunlight, CH62 5AW 304 Spital Road, Bromborough, CH62 2DE Allotment **New Ferry Village Hall** (1)**Bebington Road, Rock Ferry, CH42 4QE** Grove Road, Birkenhead, CH62 5AZ The Hub Barncroft **(6)** (2) Larchwood Close, Pensby, CH61 6YH Mariner's Park, Wallasey. CH44 0AE **Holy Trinity Church West Kirby Methodist Church** 29a Westbourne Road, West Kirby, CH48 4DQ Chorley Way, Spital, CH63 9LS