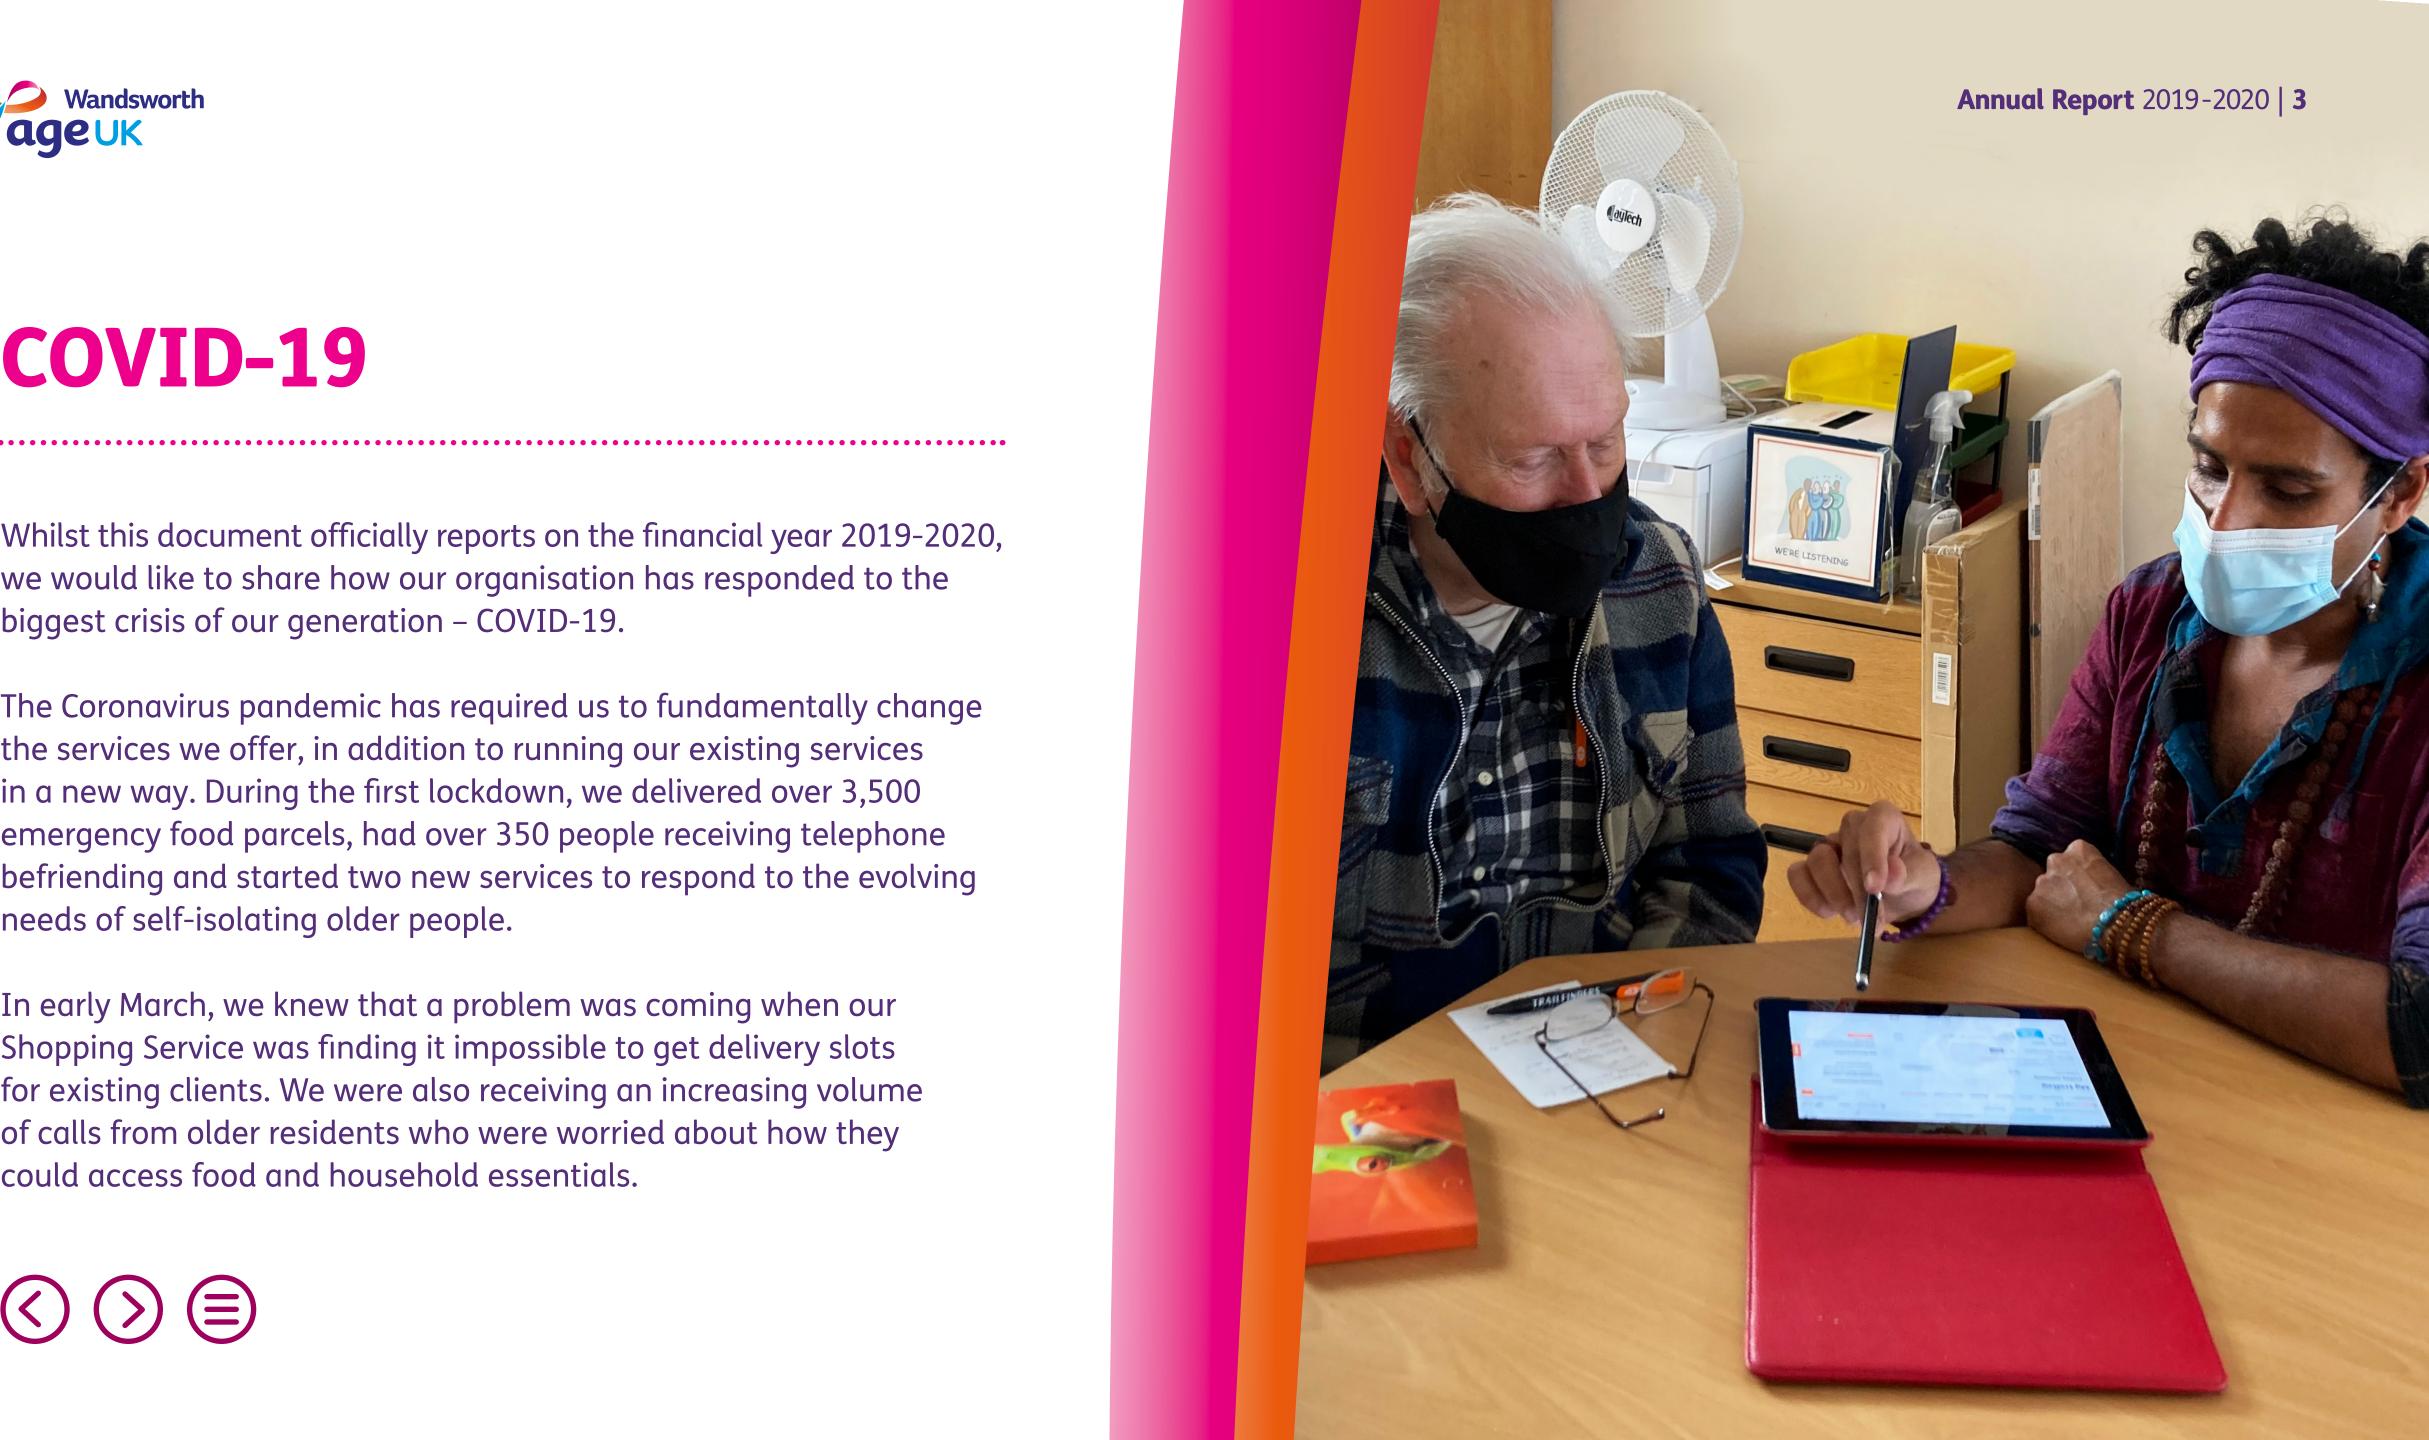

## **COVID-19**

Whilst this document officially reports on the financial year 2019-2020, we would like to share how our organisation has responded to the biggest crisis of our generation – COVID-19.

The Coronavirus pandemic has required us to fundamentally change the services we offer, in addition to running our existing services in a new way. During the first lockdown, we delivered over 3,500 emergency food parcels, had over 350 people receiving telephone befriending and started two new services to respond to the evolving needs of self-isolating older people.

In early March, we knew that a problem was coming when our Shopping Service was finding it impossible to get delivery slots for existing clients. We were also receiving an increasing volume of calls from older residents who were worried about how they could access food and household essentials.