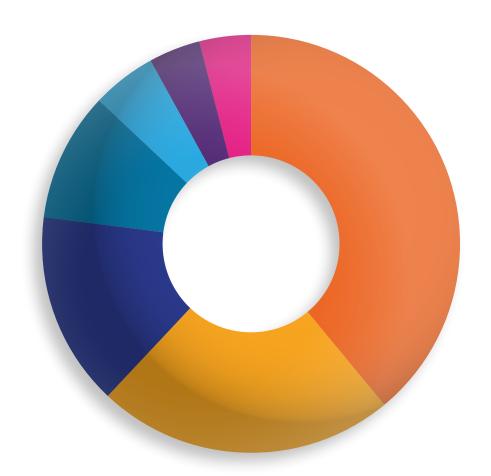

## Finances

During 2019-2020 our total income was £649,098 and our total expenditure £556,957. Age UK Wandsworth, therefore, reported a surplus in 2019-2020 of just over £92,000. Our surplus mainly resulted from legacies, strong community fund raising and generous donations both from local residents and other supporters. Our financial reserves at the end of the year were robust. This has stood us in good stead during the COVID crisis in 2020-2021 when we have been able to continue with our usual services, and respond to the increased needs of the local community.

#### Expenditure

| Battersea Healthcare   | e: 39%   |
|------------------------|----------|
| Wandsworth Council     | : 23%    |
| Trusts and Foundation  | ons: 15% |
| Legacies:              | 10%      |
| 🔵 Fundraising, donatio | ns       |
| and trading:           | 5%       |
| Age UK:                | 4%       |
| Other including CCG:   | 4%       |
|                        |          |