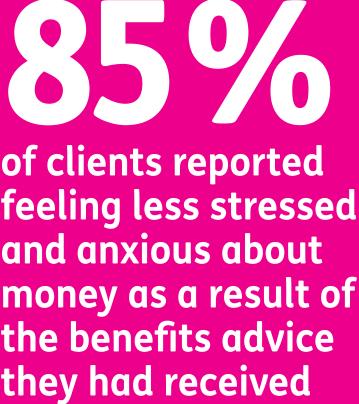

## 1,066advice sessions

£791,309 extra benefits made available

advice customers

564

of clients reported feeling less stressed and anxious about money as a result of the benefits advice they had received