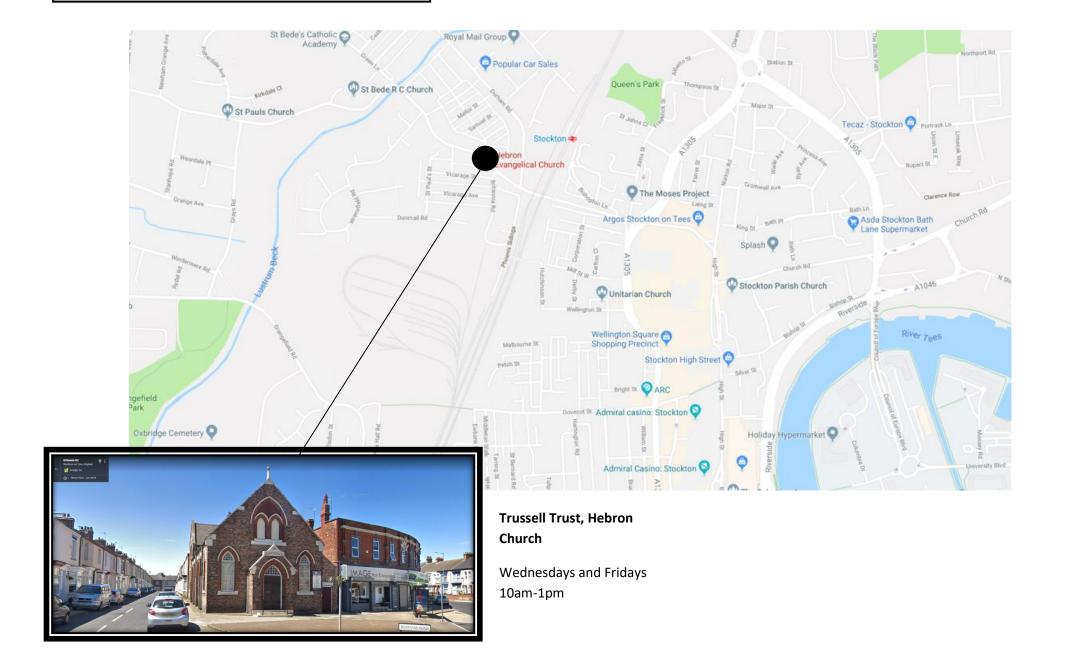

|           | Organisation                                              | Address                                                                                              | Opening Times                          | Food/Provisions<br>Provided                                                                              | Quantity<br>Allowed                                                                                                                      | Referral needed?                                                                                                                                                                                                                                                                                                    | Contact                                  |
|-----------|-----------------------------------------------------------|------------------------------------------------------------------------------------------------------|----------------------------------------|----------------------------------------------------------------------------------------------------------|------------------------------------------------------------------------------------------------------------------------------------------|---------------------------------------------------------------------------------------------------------------------------------------------------------------------------------------------------------------------------------------------------------------------------------------------------------------------|------------------------------------------|
| Wednesday | The<br>Salvation<br>Army                                  | Palmerston<br>Street,<br>Stockton-on-<br>Tees, TS18<br>1NU                                           | Monday – Friday<br>9am-12pm            | <ul><li>Food parcels</li><li>Toiletries</li><li>Clothing</li><li>Bedding</li><li>Sleeping bags</li></ul> | 3 in first<br>month, then<br>1 per month                                                                                                 | Self-referrals can be made for the time being                                                                                                                                                                                                                                                                       | John Preston<br>01642 617<br>629         |
|           | Trussell<br>Trust                                         | Hebron Church Britannia Road (corner of Bishopton Road & Vicarage Street) Stockton-on- Tees TS19 OAJ | Wednesdays and<br>Fridays 10am-<br>1pm | - Food parcels - Toiletries - Pet food (when donated)  NO HOT FOOD AVAILABLE                             | 3 parcels<br>during period<br>of crises,<br>continued<br>support if a<br>professional<br>is working<br>with client to<br>relieve crises. | Referrals can be made by normal red vouchers, electronic referral or by emailing info@billinghamstocktonborough.foodbank.org.uk With following details:  Name of client DOB Address How many people parcel is for Clients phone number Can client collect or delivery due to isolation  Or by ringing 07845 689 012 | Andrea<br>Edwards<br>07845 689<br>012    |
|           | St. Andrews<br>Methodist<br>Church<br>(Trussell<br>Trust) | St. Andrews<br>Methodist<br>Church,<br>Hardwick,<br>Stockton-On-<br>Tees, TS19<br>8DW                | Wednesdays<br>11am-2pm                 | - Food parcels - Toiletries - Pet food (when donated)  NO HOT FOOD AVAILABLE                             | 3 parcels<br>during period<br>of crises,<br>continued<br>support if a<br>professional<br>is working<br>with client to<br>relieve crisis. | Referrals can be made by normal red vouchers, electronic referral or by emailing info@billinghamstocktonborough.foodbank.org.uk With following details:  Name of client DOB Address How many people parcel is for Clients phone number  Or by ringing Glynnis McNaughton 07810 521255                               | Glynnis<br>McNaughton<br>07810<br>521255 |

|        | Organisation          | Address                                                                                             | Opening Times                          | Food/Provisions<br>Provided                                                                              | Quantity<br>Allowed                                                                                                               | Referral needed?                                                                                                                                                                                                                                                                                                    | Contact                               |
|--------|-----------------------|-----------------------------------------------------------------------------------------------------|----------------------------------------|----------------------------------------------------------------------------------------------------------|-----------------------------------------------------------------------------------------------------------------------------------|---------------------------------------------------------------------------------------------------------------------------------------------------------------------------------------------------------------------------------------------------------------------------------------------------------------------|---------------------------------------|
| Friday | The Salvation<br>Army | Palmerston<br>Street, Stockton-<br>on-Tees, TS18<br>1NU                                             | Monday – Friday<br>9am-12pm            | <ul><li>Food parcels</li><li>Toiletries</li><li>Clothing</li><li>Bedding</li><li>Sleeping bags</li></ul> | 3 in first month,<br>then 1 per<br>month                                                                                          | Self-referrals can be made for the time being                                                                                                                                                                                                                                                                       | John Preston<br>01642 617<br>629      |
|        | Trussell Trust        | Hebron Church Britannia Road (corner of Bishopton Road & Vicarage Street) Stockton-on-Tees TS19 0AJ | Wednesdays and<br>Fridays 10am-<br>1pm | - Food parcels - Toiletries - Pet food (when donated)  NO HOT FOOD AVAILABLE                             | 3 parcels initially during period of crises, but can continue support if a professional is working with client to relieve crises. | Referrals can be made by normal red vouchers, electronic referral or by emailing info@billinghamstocktonborough.foodbank.org.uk With following details:  Name of client DOB Address How many people parcel is for Clients phone number Can client collect or delivery due to isolation  Or by ringing 07845 689 012 | Andrea<br>Edwards<br>07845 689<br>012 |