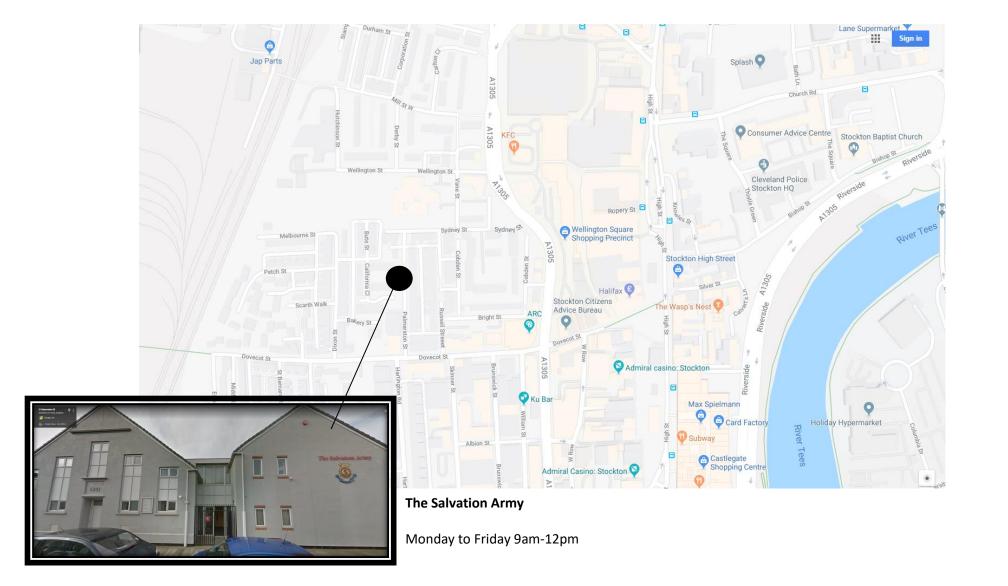

Help Through Crisis Co-ordinator

Stockton & District Advice & Information Service

32 Dovecot Street

Stockton-on-Tees

**TS18 1LN** 

Tel: 01642 633877

Email: ssowerby@stockton-cab.co.uk

|        | Organisation                                        | Address                                                    | Opening<br>Times                             | Food/Provisions<br>Provided                                                                           | Quantity<br>Allowed                                                                                                              | Referral needed?                                                                                                                                                                                                                                                                       | Contact                                             |
|--------|-----------------------------------------------------|------------------------------------------------------------|----------------------------------------------|-------------------------------------------------------------------------------------------------------|----------------------------------------------------------------------------------------------------------------------------------|----------------------------------------------------------------------------------------------------------------------------------------------------------------------------------------------------------------------------------------------------------------------------------------|-----------------------------------------------------|
| Monday | The Salvation<br>Army                               | Palmerston<br>Street,<br>Stockton-on-<br>Tees, TS18<br>1NU | Monday –<br>Friday<br>9am-12pm               | - Food parcels - Toiletries - Clothing - Bedding - Sleeping bags - Shower facilities for the homeless | 3 in first<br>month, then 1<br>per month                                                                                         | Self-referrals can be made for the time being                                                                                                                                                                                                                                          | John Preston<br>01642 617 629                       |
|        |                                                     |                                                            | Chicken and<br>Chat<br>Mondays<br>12.30 -2pm | Take away only                                                                                        |                                                                                                                                  | No Referral needed for chicken and chat                                                                                                                                                                                                                                                |                                                     |
|        | St Michael and<br>All Angels<br>(Trussell<br>Trust) | Imperial<br>Avenue<br>Norton<br>TS20 2EN                   | Mondays<br>12.30 pm-<br>2.30pm               | - Food parcels - Toiletries - Clothing - Pet food  NO HOT FOOD AVAILABLE                              | 3 parcels initially during period of crises, but can continue support if a professional is working with client to relieve crises | Referrals can be made by normal red vouchers, electronic referral or by emailing info@billinghamstocktonborough.foodbank.org.uk With following details:  Name of client DOB Address How many people parcel is for Clients phone number Can client collect or delivery due to isolation | Jill Coyle<br>07583 575 522<br>Emily<br>07808724144 |
|        |                                                     |                                                            |                                              |                                                                                                       |                                                                                                                                  | Or by ringing 07583575522 (Jill) 07808724144 (Emily)                                                                                                                                                                                                                                   |                                                     |

| Organisation                                                              | Address                                                                                  | Opening Times                                                                                                                           | Food/Provisions<br>Provided                                                                                                                                                                          | Quantity<br>Allowed                                                                                                                                                                                                                                                                                                                                                                                                                                     | Referral needed?                                                                                                                                                                                                                                                                                                                                                                                                                                                                                                                                                                                                                                                                                                                                                                                                                                                                                                                                                                                                                                                                                                                                                                                                                                                                                                                                                                                                                                                                                                                                                                                                                                                                                                                                                                                                                                                                                                                                                                                                                                                                                                               | Contact                                                                                                                                                                                                                                                                                                                                                                                                                                                                                                                                                                                                                                                                                                                                                                                                                                                                                                                                                                                                                                                                                                                                                                                                                                                                                                                                                                                                                                                                                                                                                                                                                                                                                                                                                                                                                                                                                                                                                                                                                                                                                                                        |
|---------------------------------------------------------------------------|------------------------------------------------------------------------------------------|-----------------------------------------------------------------------------------------------------------------------------------------|------------------------------------------------------------------------------------------------------------------------------------------------------------------------------------------------------|---------------------------------------------------------------------------------------------------------------------------------------------------------------------------------------------------------------------------------------------------------------------------------------------------------------------------------------------------------------------------------------------------------------------------------------------------------|--------------------------------------------------------------------------------------------------------------------------------------------------------------------------------------------------------------------------------------------------------------------------------------------------------------------------------------------------------------------------------------------------------------------------------------------------------------------------------------------------------------------------------------------------------------------------------------------------------------------------------------------------------------------------------------------------------------------------------------------------------------------------------------------------------------------------------------------------------------------------------------------------------------------------------------------------------------------------------------------------------------------------------------------------------------------------------------------------------------------------------------------------------------------------------------------------------------------------------------------------------------------------------------------------------------------------------------------------------------------------------------------------------------------------------------------------------------------------------------------------------------------------------------------------------------------------------------------------------------------------------------------------------------------------------------------------------------------------------------------------------------------------------------------------------------------------------------------------------------------------------------------------------------------------------------------------------------------------------------------------------------------------------------------------------------------------------------------------------------------------------|--------------------------------------------------------------------------------------------------------------------------------------------------------------------------------------------------------------------------------------------------------------------------------------------------------------------------------------------------------------------------------------------------------------------------------------------------------------------------------------------------------------------------------------------------------------------------------------------------------------------------------------------------------------------------------------------------------------------------------------------------------------------------------------------------------------------------------------------------------------------------------------------------------------------------------------------------------------------------------------------------------------------------------------------------------------------------------------------------------------------------------------------------------------------------------------------------------------------------------------------------------------------------------------------------------------------------------------------------------------------------------------------------------------------------------------------------------------------------------------------------------------------------------------------------------------------------------------------------------------------------------------------------------------------------------------------------------------------------------------------------------------------------------------------------------------------------------------------------------------------------------------------------------------------------------------------------------------------------------------------------------------------------------------------------------------------------------------------------------------------------------|
| The<br>Salvation<br>Army                                                  | Palmerston<br>Street,<br>Stockton-on-<br>Tees, TS18<br>1NU                               | Monday –<br>Friday<br>9am-12pm                                                                                                          | <ul><li>Food parcels</li><li>Toiletries</li><li>Clothing</li><li>Bedding</li><li>Sleeping bags</li></ul>                                                                                             | 3 in first<br>month, then 1<br>per month                                                                                                                                                                                                                                                                                                                                                                                                                | Self-referrals can be made for the time being                                                                                                                                                                                                                                                                                                                                                                                                                                                                                                                                                                                                                                                                                                                                                                                                                                                                                                                                                                                                                                                                                                                                                                                                                                                                                                                                                                                                                                                                                                                                                                                                                                                                                                                                                                                                                                                                                                                                                                                                                                                                                  | John<br>Preston<br>01642 617<br>629                                                                                                                                                                                                                                                                                                                                                                                                                                                                                                                                                                                                                                                                                                                                                                                                                                                                                                                                                                                                                                                                                                                                                                                                                                                                                                                                                                                                                                                                                                                                                                                                                                                                                                                                                                                                                                                                                                                                                                                                                                                                                            |
| Billingham<br>and Stockton<br>Borough<br>Food Bank<br>(Trussell<br>Trust) | 4-6 West Precinct, Billingham Town Centre, TS23 2NH  Use back entrance to collect parcel | Tuesdays and<br>Thursdays<br>11am – 2pm                                                                                                 | - Food parcels - Toiletries - Clothing - household items  NO HOT FOOD AVAILABLE                                                                                                                      | 3 parcels initially during period of crises, but can continue support if a professional is working with client to relieve crises.                                                                                                                                                                                                                                                                                                                       | Referrals can be made by normal red vouchers, electronic referral or by emailing info@billinghamstocktonborough.foodbank.org.uk With following details:  Name of client DOB Address How many people parcel is for Clients phone number Can client collect or delivery due to isolation                                                                                                                                                                                                                                                                                                                                                                                                                                                                                                                                                                                                                                                                                                                                                                                                                                                                                                                                                                                                                                                                                                                                                                                                                                                                                                                                                                                                                                                                                                                                                                                                                                                                                                                                                                                                                                         | Jill Coyle<br>07583 575<br>522                                                                                                                                                                                                                                                                                                                                                                                                                                                                                                                                                                                                                                                                                                                                                                                                                                                                                                                                                                                                                                                                                                                                                                                                                                                                                                                                                                                                                                                                                                                                                                                                                                                                                                                                                                                                                                                                                                                                                                                                                                                                                                 |
|                                                                           | The Salvation Army  Billingham and Stockton Borough Food Bank (Trussell                  | The Salvation Army Street, Stockton-on-Tees, TS18 1NU  Billingham and Stockton Borough Food Bank (Trussell Trust)  Use back entrance to | The Salvation Army Street, Stockton-on-Tees, TS18 1NU  Billingham and Stockton Borough Food Bank (Trussell Trust)  Use back entrance to  Monday – Friday 9am-12pm  Tuesdays and Thursdays 11am – 2pm | The Salvation Army Street, Stockton-on-Tees, TS18 1NU Sleeping bags  Billingham and Stockton Borough Food Bank (Trussell Trust)  We back entrance to Palmerston Street, Stockton-on-Friday 9am-12pm - Food parcels - Toiletries - Clothing - Bedding - Sleeping bags - Sleeping bags - Sleeping bags - Toiletries - Clothing - household items - NO HOT FOOD | The Salvation Army Street, Stockton-on-Tees, TS18 1NU  Billingham and Stockton Borough Food Bank (Trussell Trust)  Trust)  Billingham (Trussell Trust)  Billingham (Trussell Trust)  Billingham (Trussell Trust)  Clothing (Trussell Trust)  Billingham (Trust)  Billingham (Trussell Trust)  Billingham (Trussell Trust)  Clothing (Trussell Trust)  Billingham (Town Centre, TS23 2NH)  Clothing (Trussell Trust)  Clothing (Trustell Tr | The Salvation Army Street, Stockton-on-Tees, T518 1NU Self-referrals can be made for the time being Self-referrals can be made for the time being month, then 1 per month per month should be month then 1 per month should be month th |