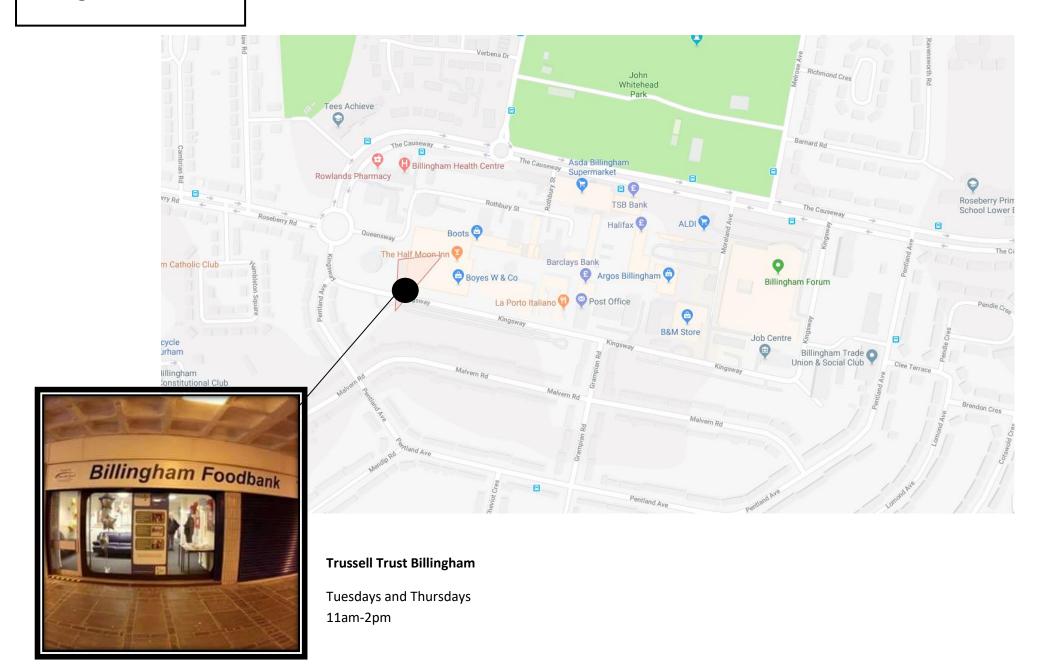

| Organisation                                                              | Address                                                                                  | Opening Times                                                                                                                           | Food/Provisions<br>Provided                                                                                                                                                                          | Quantity<br>Allowed                                                                                                                                                                                                                                                                                                                                                                                                                                     | Referral needed?                                                                                                                                                                                                                                                                                                                                                                                                                                                                                                                                                                                                                                                                                                                                                                                                                                                                                                                                                                                                                                                                                                                                                                                                                                                                                                                                                                                                                                                                                                                                                                                                                                                                                                                                                                                                                                                                                                                                                                                                                                                                                                               | Contact                                                                                                                                                                                                                                                                                                                                                                                                                                                                                                                                                                                                                                                                                                                                                                                                                                                                                                                                                                                                                                                                                                                                                                                                                                                                                                                                                                                                                                                                                                                                                                                                                                                                                                                                                                                                                                                                                                                                                                                                                                                                                                                        |
|---------------------------------------------------------------------------|------------------------------------------------------------------------------------------|-----------------------------------------------------------------------------------------------------------------------------------------|------------------------------------------------------------------------------------------------------------------------------------------------------------------------------------------------------|---------------------------------------------------------------------------------------------------------------------------------------------------------------------------------------------------------------------------------------------------------------------------------------------------------------------------------------------------------------------------------------------------------------------------------------------------------|--------------------------------------------------------------------------------------------------------------------------------------------------------------------------------------------------------------------------------------------------------------------------------------------------------------------------------------------------------------------------------------------------------------------------------------------------------------------------------------------------------------------------------------------------------------------------------------------------------------------------------------------------------------------------------------------------------------------------------------------------------------------------------------------------------------------------------------------------------------------------------------------------------------------------------------------------------------------------------------------------------------------------------------------------------------------------------------------------------------------------------------------------------------------------------------------------------------------------------------------------------------------------------------------------------------------------------------------------------------------------------------------------------------------------------------------------------------------------------------------------------------------------------------------------------------------------------------------------------------------------------------------------------------------------------------------------------------------------------------------------------------------------------------------------------------------------------------------------------------------------------------------------------------------------------------------------------------------------------------------------------------------------------------------------------------------------------------------------------------------------------|--------------------------------------------------------------------------------------------------------------------------------------------------------------------------------------------------------------------------------------------------------------------------------------------------------------------------------------------------------------------------------------------------------------------------------------------------------------------------------------------------------------------------------------------------------------------------------------------------------------------------------------------------------------------------------------------------------------------------------------------------------------------------------------------------------------------------------------------------------------------------------------------------------------------------------------------------------------------------------------------------------------------------------------------------------------------------------------------------------------------------------------------------------------------------------------------------------------------------------------------------------------------------------------------------------------------------------------------------------------------------------------------------------------------------------------------------------------------------------------------------------------------------------------------------------------------------------------------------------------------------------------------------------------------------------------------------------------------------------------------------------------------------------------------------------------------------------------------------------------------------------------------------------------------------------------------------------------------------------------------------------------------------------------------------------------------------------------------------------------------------------|
| The<br>Salvation<br>Army                                                  | Palmerston<br>Street,<br>Stockton-on-<br>Tees, TS18<br>1NU                               | Monday –<br>Friday<br>9am-12pm                                                                                                          | <ul><li>Food parcels</li><li>Toiletries</li><li>Clothing</li><li>Bedding</li><li>Sleeping bags</li></ul>                                                                                             | 3 in first<br>month, then 1<br>per month                                                                                                                                                                                                                                                                                                                                                                                                                | Self-referrals can be made for the time being                                                                                                                                                                                                                                                                                                                                                                                                                                                                                                                                                                                                                                                                                                                                                                                                                                                                                                                                                                                                                                                                                                                                                                                                                                                                                                                                                                                                                                                                                                                                                                                                                                                                                                                                                                                                                                                                                                                                                                                                                                                                                  | John<br>Preston<br>01642 617<br>629                                                                                                                                                                                                                                                                                                                                                                                                                                                                                                                                                                                                                                                                                                                                                                                                                                                                                                                                                                                                                                                                                                                                                                                                                                                                                                                                                                                                                                                                                                                                                                                                                                                                                                                                                                                                                                                                                                                                                                                                                                                                                            |
| Billingham<br>and Stockton<br>Borough<br>Food Bank<br>(Trussell<br>Trust) | 4-6 West Precinct, Billingham Town Centre, TS23 2NH  Use back entrance to collect parcel | Tuesdays and<br>Thursdays<br>11am – 2pm                                                                                                 | - Food parcels - Toiletries - Clothing - household items  NO HOT FOOD AVAILABLE                                                                                                                      | 3 parcels initially during period of crises, but can continue support if a professional is working with client to relieve crises.                                                                                                                                                                                                                                                                                                                       | Referrals can be made by normal red vouchers, electronic referral or by emailing info@billinghamstocktonborough.foodbank.org.uk With following details:  Name of client DOB Address How many people parcel is for Clients phone number Can client collect or delivery due to isolation                                                                                                                                                                                                                                                                                                                                                                                                                                                                                                                                                                                                                                                                                                                                                                                                                                                                                                                                                                                                                                                                                                                                                                                                                                                                                                                                                                                                                                                                                                                                                                                                                                                                                                                                                                                                                                         | Jill Coyle<br>07583 575<br>522                                                                                                                                                                                                                                                                                                                                                                                                                                                                                                                                                                                                                                                                                                                                                                                                                                                                                                                                                                                                                                                                                                                                                                                                                                                                                                                                                                                                                                                                                                                                                                                                                                                                                                                                                                                                                                                                                                                                                                                                                                                                                                 |
|                                                                           | The Salvation Army  Billingham and Stockton Borough Food Bank (Trussell                  | The Salvation Army Street, Stockton-on-Tees, TS18 1NU  Billingham and Stockton Borough Food Bank (Trussell Trust)  Use back entrance to | The Salvation Army Street, Stockton-on-Tees, TS18 1NU  Billingham and Stockton Borough Food Bank (Trussell Trust)  Use back entrance to  Monday – Friday 9am-12pm  Tuesdays and Thursdays 11am – 2pm | The Salvation Army Street, Stockton-on-Tees, TS18 1NU Sleeping bags  Billingham and Stockton Borough Food Bank (Trussell Trust)  We back entrance to Palmerston Street, Stockton-on-Friday 9am-12pm - Food parcels - Toiletries - Clothing - Bedding - Sleeping bags - Sleeping bags - Sleeping bags - Toiletries - Clothing - household items - NO HOT FOOD | The Salvation Army Street, Stockton-on-Tees, TS18 1NU  Billingham and Stockton Borough Food Bank (Trussell Trust)  Trust)  Billingham (Trussell Trust)  Billingham (Trussell Trust)  Billingham (Trussell Trust)  Clothing (Trussell Trust)  Billingham (Trust)  Billingham (Trussell Trust)  Billingham (Trussell Trust)  Clothing (Trussell Trust)  Billingham (Town Centre, TS23 2NH)  Clothing (Trussell Trust)  Clothing (Trustell Tr | The Salvation Army Street, Stockton-on-Tees, T518 1NU Self-referrals can be made for the time being Self-referrals can be made for the time being month, then 1 per month per month should be month then 1 per month should be month th |

## **Billingham Central**