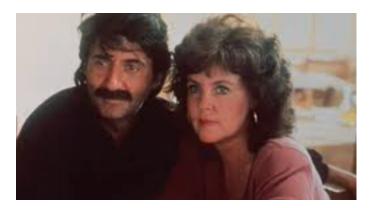

heel**

How many words can you make with the letters from the word wheel? Each word must use the letter in the centre of the wheel.







If you are not to become a monster, you must care what they think. If you care what they think,

how will you not hate them, and so become a monster of the opposite kind? From where then

is love to come—love for your enemy that is the way of liberty? From forgiveness. Forgiven, they go

free of you, and you of them; they are to you as sunlight on a green branch. You must not

think of them again, except as monsters like yourself, pitiable because unforgiving.

## **Caption competition**

Come up with a caption for the following image, the funnier the better!







Create a picture







<u>Colour</u>







Guess the film quiz

























# Make millionaire's shortbread

What you need: For the shortbread:

250g plain flour 75g caster sugar 175g butter, softened





For the caramel: 100g butter or margarine 100g light muscovado sugar 397g can condensed milk

For the topping: 200g plain or milk chocolate, broken into pieces

Square baking tin Baking paper Mixing bowl Spoon Fork Knife Pan Spatula

What to do:

- 1. Heat the oven to 180C/160C fan/gas 4. Lightly grease and line a 20-22cm square or rectangular baking tin with a lip of at least 3cm.
- 2. To make the shortbread, mix 250g plain flour and 75g caster sugar in a bowl. Rub in 175g softened butter until the mixture resembles fine breadcrumbs.
- 3. Knead the mixture together until it forms a dough, then press into the base of the prepared tin.
- 4. Prick the shortbread