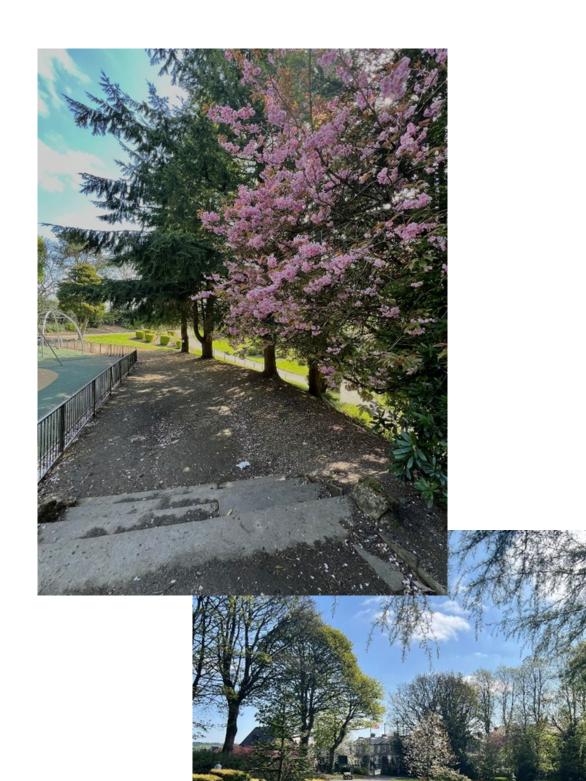

# Go past the children's playground and then you'll see the War Memorial. Go around the loop again to complete your mile

https://www.justgiving.com/campaign/moveamileinmay

Paths described may be pleasant for walking in fine weather. Please note that this is a suggested walk only that is 1 mile in distance – you should always take into consideration your own mobility, health and ability before you set off and seek advice from a GP or qualified health professional.