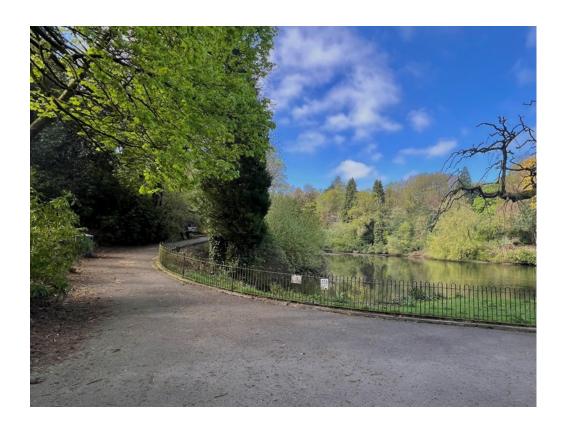

### Keep to your left

Up to the top where you'll see this stone feature

### Take the path to the left over the bridge and follow the path along