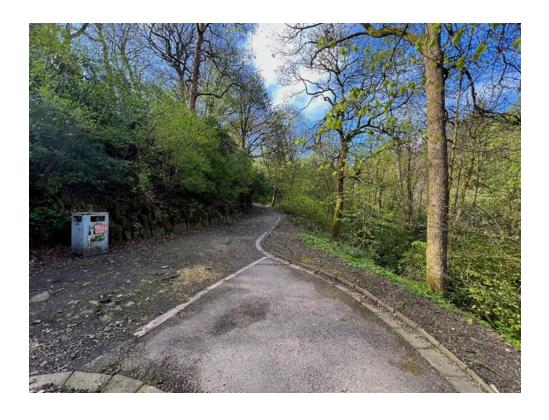

### Take 3rd exit - the path on your right

### When you see the sign below take the right path