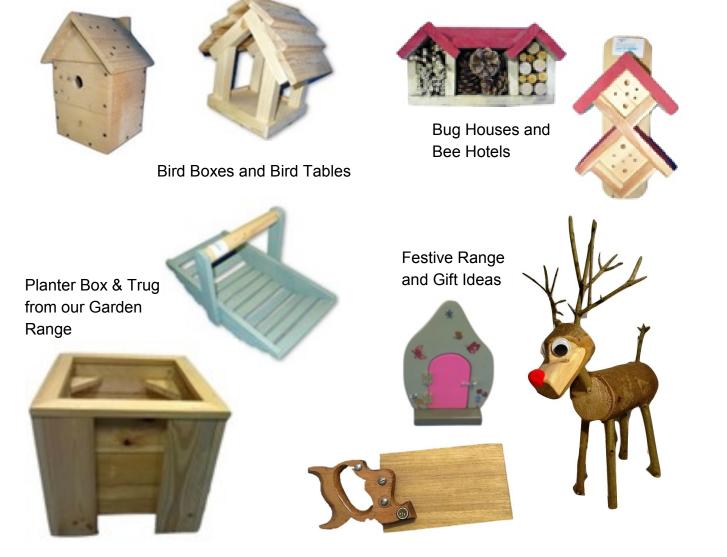

## **Examples of our Products**

Men In Sheds brings together people who want to share and learn new skills in a relaxed and friendly environment

 Our Shedders take on a variety of projects and produce hand-crafted items of great quality using a combination of woods and skills which can be sold directly or through Age UK Bromsgrove, Redditch & Wyre Forest Shops