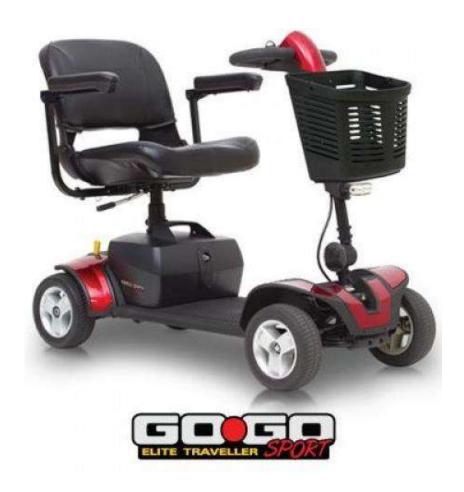

#### TRAVEL SCOOTERS

| Model description                           | MRP £:    | AGE UK £: |
|---------------------------------------------|-----------|-----------|
| Go Go Elite Traveller 3 Wheel 12 AH         | £1,525.00 | £800.00   |
| Go Go Elite Traveller 3 Wheel 17 AH         | £1,570.00 | £890.00   |
| Go Go Elite Traveller 4 Wheel 12 AH         | £1,655.00 | £905.00   |
| Go Go Elite Traveller 4 Wheel 17 AH         | £1,730.00 | £935.00   |
| Go Go Elite Traveller Lx 4 Wheel 12 AH      | £1,710.00 | £940.00   |
| Go Go Elite Traveller Lx 4 Wheel 17 AH      | £1,785.00 | £995.00   |
| Go Go Elite Traveller Plus 3 Wheel 17 AH    | £1,815.00 | £999.00   |
| Go Go Elite Traveller Plus 4 Wheel 17 AH    | £1,875.00 | £1,030.00 |
| Go Go Elite Traveller Sport 4 Wheel 20 AH   | £1,950.00 | £1,200.00 |
| Apex Rapid 4 Wheel 18 AH                    | £1,875.00 | £1,150.00 |
| Pride Quest 4 Wheel Folding Lithium 11.5 AH | £2,500.00 | £1,825.00 |

Why not hire me for your holidays!