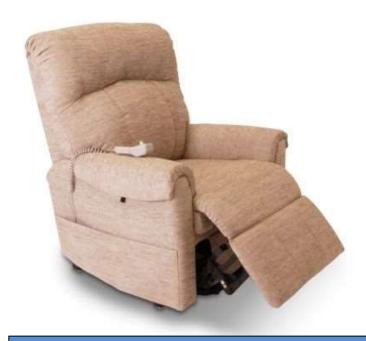

#### POWER LIFT RECLINER CHAIRS

| Model description     | MRP £:    | AGE UK £: |
|-----------------------|-----------|-----------|
| Camberley             | £1,199.00 | £695.00   |
| Essex                 | £1,299.00 | £895.00   |
| Southwold             | £1,199.00 | £795.00   |
| Sussex                | £1,399.00 | £995.00   |
| C1 Petite             | £945.00   | £650.00   |
| LC101                 | £725.00   | £625.00   |
| LL 805 Wallhugger     | £1,029.00 | £565.00   |
| LC 107 Dual Motor     | £1,049.00 | £625.00   |
| 660 Mini Lounger Duet | £1,099.00 | £665.00   |
| 670 Chairbed          | £1,199.00 | £850.00   |