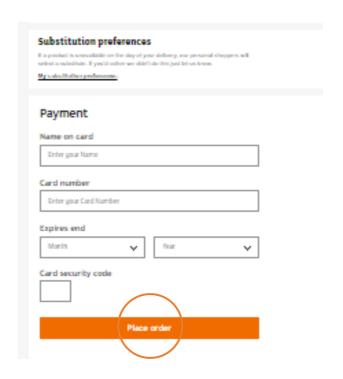

067.75

Total to pay:

This is the part where you will need your card details. Once you have filled in your card details press 'Place order'. Next you will be sent a confirmation email. All you do now is wait for your shopping to be delivered. It's that easy!