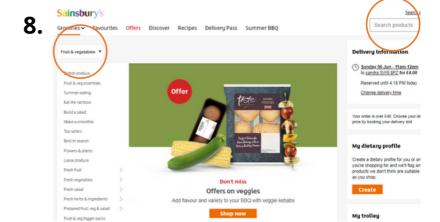

You need to select a delivery time for the food to be delivered to your house. With Sainsbury's you can either choose a four hour window of delivery for a £1 or a one hour window of delivery for £4.

Your are now ready to get shopping. On the left hand column you can see all the various categories of products. Click on one of the categories to have a browse. If you want to search for a particular product, type it into the search bar in the top right hand corner.

Food cupboard

Beauty & cosmetic

Baby & toddler

When you want to buy an item you need to click on 'add to basket'. Once you have done your whole shop, click on 'my trolley' in the top right hand corner. Double check that you have the right items and when ready press 'Checkout'.