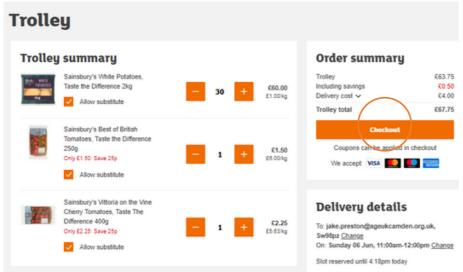

Food cupboard

Beauty & cosmetic

Baby & toddler

When you want to buy an item you need to click on 'add to basket'. Once you have done your whole shop, click on 'my trolley' in the top right hand corner. Double check that you have the right items and when ready press 'Checkout'.

| 2. | Checkout                                                                                                                                                                                                                                                                                                                                                                                                                                                                                                                                                                                                                                                                                                                                                                                                                                                                                                                                                                                                                                                                                                                                                                                                                                                                                                                                                                                                                                                                                                                                                                                                                                                                                                                                                                                                                                                                                                                                                                                                                                                                                                                 |  |  |  |
|----|--------------------------------------------------------------------------------------------------------------------------------------------------------------------------------------------------------------------------------------------------------------------------------------------------------------------------------------------------------------------------------------------------------------------------------------------------------------------------------------------------------------------------------------------------------------------------------------------------------------------------------------------------------------------------------------------------------------------------------------------------------------------------------------------------------------------------------------------------------------------------------------------------------------------------------------------------------------------------------------------------------------------------------------------------------------------------------------------------------------------------------------------------------------------------------------------------------------------------------------------------------------------------------------------------------------------------------------------------------------------------------------------------------------------------------------------------------------------------------------------------------------------------------------------------------------------------------------------------------------------------------------------------------------------------------------------------------------------------------------------------------------------------------------------------------------------------------------------------------------------------------------------------------------------------------------------------------------------------------------------------------------------------------------------------------------------------------------------------------------------------|--|--|--|
|    | Delivery details                                                                                                                                                                                                                                                                                                                                                                                                                                                                                                                                                                                                                                                                                                                                                                                                                                                                                                                                                                                                                                                                                                                                                                                                                                                                                                                                                                                                                                                                                                                                                                                                                                                                                                                                                                                                                                                                                                                                                                                                                                                                                                         |  |  |  |
|    | Definery line Storaley, OR June 2001, Then 'Ulyes' Definery solution. M Alartin Wassi, DADON, Alartin Hossi, Lorston, 26VERPZ Definery instructions. Add definery instructions.                                                                                                                                                                                                                                                                                                                                                                                                                                                                                                                                                                                                                                                                                                                                                                                                                                                                                                                                                                                                                                                                                                                                                                                                                                                                                                                                                                                                                                                                                                                                                                                                                                                                                                                                                                                                                                                                                                                                          |  |  |  |
|    |                                                                                                                                                                                                                                                                                                                                                                                                                                                                                                                                                                                                                                                                                                                                                                                                                                                                                                                                                                                                                                                                                                                                                                                                                                                                                                                                                                                                                                                                                                                                                                                                                                                                                                                                                                                                                                                                                                                                                                                                                                                                                                                          |  |  |  |
|    | Is someone at the delivery address self-isolating?                                                                                                                                                                                                                                                                                                                                                                                                                                                                                                                                                                                                                                                                                                                                                                                                                                                                                                                                                                                                                                                                                                                                                                                                                                                                                                                                                                                                                                                                                                                                                                                                                                                                                                                                                                                                                                                                                                                                                                                                                                                                       |  |  |  |
|    | Flours led us know no ure sum help keep you and one drivers sade.  \[ \text{\text{\text{\text{\text{\text{\text{\text{\text{\text{\text{\text{\text{\text{\text{\text{\text{\text{\text{\text{\text{\text{\text{\text{\text{\text{\text{\text{\text{\text{\text{\text{\text{\text{\text{\text{\text{\text{\text{\text{\text{\text{\text{\text{\text{\text{\text{\text{\text{\text{\text{\text{\text{\text{\text{\text{\text{\text{\text{\text{\text{\text{\text{\text{\text{\text{\text{\text{\text{\text{\text{\text{\text{\text{\text{\text{\text{\text{\text{\text{\text{\text{\text{\text{\text{\text{\text{\text{\text{\text{\text{\text{\text{\text{\text{\text{\text{\text{\text{\text{\text{\text{\text{\text{\text{\text{\text{\text{\text{\text{\text{\text{\text{\text{\text{\text{\text{\text{\text{\text{\text{\text{\text{\text{\text{\text{\text{\text{\text{\text{\text{\text{\text{\text{\text{\text{\text{\text{\text{\text{\text{\text{\text{\text{\text{\text{\text{\text{\text{\text{\text{\text{\text{\text{\text{\text{\text{\text{\text{\text{\text{\text{\text{\text{\text{\text{\text{\text{\text{\text{\text{\text{\text{\text{\text{\text{\text{\text{\text{\text{\text{\text{\text{\text{\text{\text{\text{\text{\text{\text{\text{\text{\text{\text{\text{\text{\text{\text{\text{\text{\text{\text{\text{\text{\text{\text{\text{\text{\text{\text{\text{\text{\text{\text{\text{\text{\text{\text{\text{\text{\text{\text{\text{\text{\text{\text{\text{\text{\text{\text{\text{\text{\text{\text{\text{\text{\text{\text{\text{\text{\text{\text{\text{\text{\text{\text{\text{\text{\text{\text{\text{\text{\text{\text{\text{\text{\text{\text{\text{\text{\text{\text{\text{\text{\text{\text{\text{\text{\text{\text{\text{\text{\text{\text{\text{\text{\text{\text{\text{\text{\text{\text{\text{\text{\text{\text{\te}\text{\text{\text{\text{\text{\text{\text{\text{\text{\text{\text{\text{\text{\text{\text{\text{\text{\text{\text{\text{\texit{\text{\texi}\text{\texit{\texit{\text{\texi}\text{\texict{\texi}\texit{\texi{\texi{\texi{\texi\texit{\texit{\texi{\texi{\te |  |  |  |
|    | Coupons & E-Gift Cards                                                                                                                                                                                                                                                                                                                                                                                                                                                                                                                                                                                                                                                                                                                                                                                                                                                                                                                                                                                                                                                                                                                                                                                                                                                                                                                                                                                                                                                                                                                                                                                                                                                                                                                                                                                                                                                                                                                                                                                                                                                                                                   |  |  |  |
|    | You have no assuption added in this sedies.                                                                                                                                                                                                                                                                                                                                                                                                                                                                                                                                                                                                                                                                                                                                                                                                                                                                                                                                                                                                                                                                                                                                                                                                                                                                                                                                                                                                                                                                                                                                                                                                                                                                                                                                                                                                                                                                                                                                                                                                                                                                              |  |  |  |
|    | Redeem Coupon Redeem E-Gift Card                                                                                                                                                                                                                                                                                                                                                                                                                                                                                                                                                                                                                                                                                                                                                                                                                                                                                                                                                                                                                                                                                                                                                                                                                                                                                                                                                                                                                                                                                                                                                                                                                                                                                                                                                                                                                                                                                                                                                                                                                                                                                         |  |  |  |
|    | Order summary                                                                                                                                                                                                                                                                                                                                                                                                                                                                                                                                                                                                                                                                                                                                                                                                                                                                                                                                                                                                                                                                                                                                                                                                                                                                                                                                                                                                                                                                                                                                                                                                                                                                                                                                                                                                                                                                                                                                                                                                                                                                                                            |  |  |  |
|    | Trolley lotel EXX.70                                                                                                                                                                                                                                                                                                                                                                                                                                                                                                                                                                                                                                                                                                                                                                                                                                                                                                                                                                                                                                                                                                                                                                                                                                                                                                                                                                                                                                                                                                                                                                                                                                                                                                                                                                                                                                                                                                                                                                                                                                                                                                     |  |  |  |
|    | Industry and EE 00                                                                                                                                                                                                                                                                                                                                                                                                                                                                                                                                                                                                                                                                                                                                                                                                                                                                                                                                                                                                                                                                                                                                                                                                                                                                                                                                                                                                                                                                                                                                                                                                                                                                                                                                                                                                                                                                                                                                                                                                                                                                                                       |  |  |  |
|    |                                                                                                                                                                                                                                                                                                                                                                                                                                                                                                                                                                                                                                                                                                                                                                                                                                                                                                                                                                                                                                                                                                                                                                                                                                                                                                                                                                                                                                                                                                                                                                                                                                                                                                                                                                                                                                                                                                                                                                                                                                                                                                                          |  |  |  |