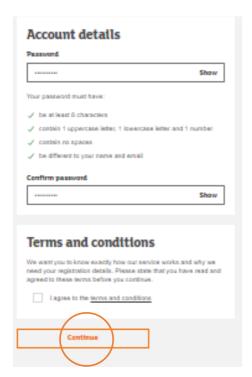

5.

Once you have filled in your details and agreed to the terms and conditions, press 'Continue' and the bottom of the page.

Book a home delivery or collection from store

Book a delivery or collection

Shop by category