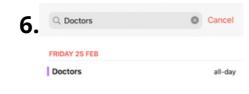

If you can't find a certain event in your calendar but know you put it in, tap on the magnifying glass on the top of the screen and search key words of your event.

It should come up with the date like this if you entered the same title you saved it as.