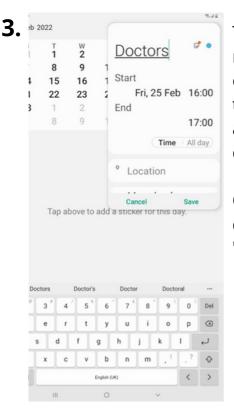

## Your calendar on an iPhone

| 1. ( | FRI<br>25<br>Calendar<br>Clock<br>Clock<br>Reminders<br>Reminders<br>App Store<br>Mallet | Pados<br>Pados<br>Maps<br>Socias<br>Socias<br>Setings | titv<br>titv<br>titv<br>titv<br>titv<br>titv<br>titv | T<br>C<br>t<br>y<br>s |
|------|------------------------------------------------------------------------------------------|-------------------------------------------------------|------------------------------------------------------|-----------------------|
|      |                                                                                          |                                                       |                                                      | the state             |

| Гар on the       |
|------------------|
| Calendar icon on |
| he top left on   |
| our main/        |
| screen.          |

| 2  | <b>&lt;</b> 2022 | 2   |    |        |    | þ  | +     |
|----|------------------|-----|----|--------|----|----|-------|
| -• | м                | т   | w  | т      | F  | 5  | 5     |
|    |                  | Feb |    |        |    |    |       |
|    |                  | 1   | 2  | 3      | 4  | 5  | 6     |
|    | _                | -   | -  |        |    |    |       |
|    | 7                | 8   | 9  | 10     | 11 | 12 | 13    |
|    |                  |     |    |        |    |    |       |
|    | 14               | 15  | 16 | 17     | 18 | 19 | 20    |
|    |                  |     |    |        | -  |    |       |
|    | 21               | 22  | 23 | 24     | 25 | 26 | 27    |
|    |                  |     |    |        | •  | •  | ۰     |
|    | 28               |     |    |        |    |    |       |
|    |                  |     |    |        |    |    |       |
|    |                  | Mar |    |        |    |    |       |
|    |                  | 1   |    | 3      | 4  | 5  | 6     |
|    |                  | •   | •  |        |    |    |       |
|    | 7                | 8   | 9  | 10     | 11 | 12 | 13    |
|    |                  |     |    |        |    |    |       |
|    | 14               | 15  | 16 | 17     | 18 | 19 | 20    |
|    |                  |     |    | •      |    |    |       |
|    | 21               | 22  | 23 | 24     | 25 | 26 | 27    |
|    |                  |     |    |        |    |    |       |
|    | Today            |     |    | alenda |    |    | Inbox |