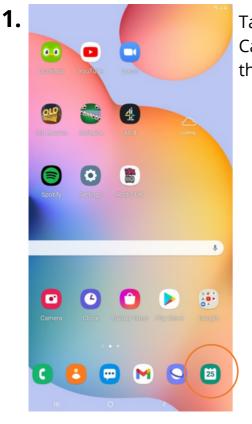

## Your calendar on an Android

Tap on the Calendar icon in the bottom right.

| 3b 2 | 022    |         |                |           | (          | +      |  |
|------|--------|---------|----------------|-----------|------------|--------|--|
| 1    | т<br>1 | ¥<br>2  | Т<br>3         | F<br>4    | s<br>5     | s<br>6 |  |
|      | 8      | 9       | 10             | 11        | 12         | 13     |  |
| 4    | 15     | 16      | 17             | 18        | 19         | 20     |  |
| 1    | 22     | 23      | 24             | 25        | 26         | 27     |  |
| 3    | 1      | 2       | 3              | 4         | 5          | 6      |  |
|      | 8      | 9       | 10             | 11        | 12         | 13     |  |
|      | Tap a  | bove to | Ger<br>add a s | ticker fo | er this da | ıy.    |  |
|      |        |         | 0              |           | <          |        |  |