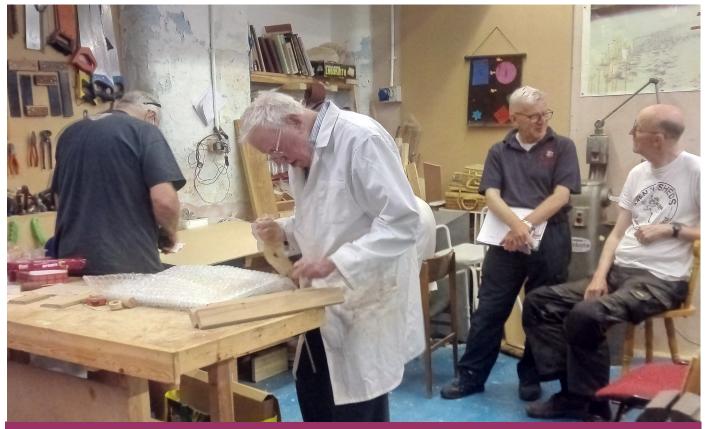

## Cheshire East Ageuk Men in Sheds

Are you a man aged over 50? Are you looking for something to do? Do you fancy trying a bit of woodwork or other projects? Then come and visit our shed in Congleton where you'll receive a warm welcome and good chat with men your age.

You don't need a formal referral to access this service. Just give us a call to check availability on 01260 270404 or email us at <u>enquiries@ageukce.org</u> to find out more about us.

Our Shed is open every Monday and Tuesday between 9.00am and 4.00pm, at Lower Park Street Mill, Century Place (off Foundry Bank), Congleton