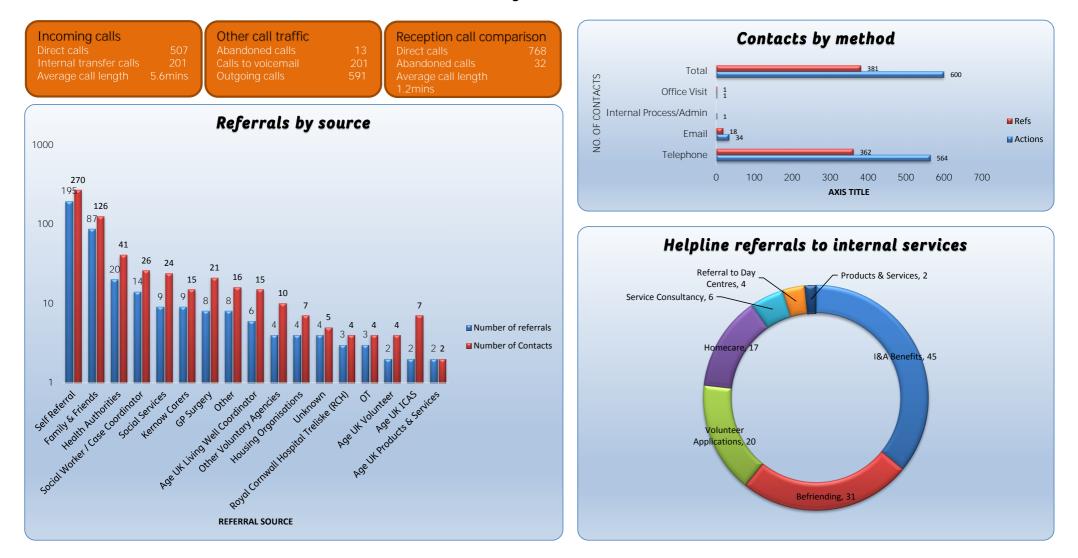

#### <u>Aug-17</u>

| Referrals to other services | Count |
|-----------------------------|-------|
| I&A Benefits                | 45    |
| Befriending                 | 31    |
| Volunteer Applications      | 20    |
| Homecare                    | 17    |
| Service Consultancy         | 6     |
| Referral to Day Centres     | 4     |
| Products & Services         | 2     |
| Total                       | 125   |

| Contact method   | Referrals | Contacts |
|------------------|-----------|----------|
| Telephone        | 362       | 564      |
| Email            | 18        | 34       |
| Letter           |           |          |
| Office Visit     | 1         | 1        |
| Internal Process |           | 1        |
| Total            | 381       | 600      |

| Source of referral                    | Number of referrals | Number of Contacts |
|---------------------------------------|---------------------|--------------------|
| Self Referral                         | 195                 | 270                |
| Family & Friends                      | 87                  | 126                |
| Health Authorities                    | 20                  | 41                 |
| Social Worker / Case Coordinator      | 14                  | 26                 |
| Social Services                       | 9                   | 24                 |
| Kernow Carers                         | 9                   | 15                 |
| GP Surgery                            | 8                   | 21                 |
| Other                                 | 8                   | 16                 |
| Age UK Living Well Coordinator        | 6                   | 15                 |
| Other Voluntary Agencies              | 4                   | 10                 |
| Housing Organisations                 | 4                   | 7                  |
| Unknown                               | 4                   | 5                  |
| Royal Cornwall Hospital Treliske (RCH | 3                   | 4                  |
| OT                                    | 3                   | 4                  |
| Age UK Volunteer                      | 2                   | 4                  |
| Age UK ICAS                           | 2                   | 7                  |
| Age UK Products & Services            | 2                   | 2                  |
| Access Team                           | 1                   | 2                  |
| Age UK TAP                            |                     |                    |
| Age UK Homecare                       |                     | 1                  |
| Total                                 | 381                 | 600                |

# Taske Telephony Data

| Helpline call stats         | Mar-17 | Apr-17 | May-17 | Jun-17 | Jul-17 | Aug-17 | Sep-17 | Oct-17 | Nov-17 | Dec-17 | Jan-18 | Feb-18 |
|-----------------------------|--------|--------|--------|--------|--------|--------|--------|--------|--------|--------|--------|--------|
| Incoming - Direct calls     | 251    | 268    | 346    | 328    | 428    | 507    |        |        |        |        |        |        |
| Avg. incoming call duration | 3.9    | 4.9    | 5.7    | 5.9    | 4.6    | 5.7    |        |        |        |        |        |        |
| Abandoned calls             | 5      | 9      | 14     | 11     | 14     | 13     |        |        |        |        |        |        |
| Calls to voicemail          | 72     | 76     | 116    | 89     | 141    | 201    |        |        |        |        |        |        |
| Incoming - Internal calls   | 241    | 204    | 218    | 211    | 218    | 201    |        |        |        |        |        |        |
| Outgoing calls              | 674    | 558    | 529    | 559    | 471    | 591    |        |        |        |        |        |        |
|                             |        |        |        |        |        |        |        |        |        |        |        |        |
| Reception calls compariso   |        |        | 5      |        |        | 0      | Sep-17 | Oct-17 | Nov-17 | Dec-17 | Jan-18 | Feb-18 |
| Incoming - Direct calls     | 1519   | 1096   | 1138   | 878    | 780    | 768    |        |        |        |        |        |        |
| Average call duration       | 1.4    | 1.5    | 1.4    | 1.5    | 1.4    | 1.2    |        |        |        |        |        |        |
| Abandoned calls             | 89     | 98     | 98     | 63     | 50     | 32     |        |        |        |        |        |        |
|                             |        |        |        | -      |        | -      |        |        | -      |        |        |        |
|                             |        |        | May-17 |        |        | Ŭ      | Sep-17 | Oct-17 | Nov-17 | Dec-17 | Jan-18 | Feb-18 |
| Incoming - Direct calls     | 1770   |        | 1484   |        | 1208   |        |        |        |        |        |        |        |
| Average call duration       | 2.7    | 3.2    | 3.5    | 3.7    | 3.0    | 3.4    |        |        |        |        |        |        |
| Abandoned calls             | 94     | 107    | 112    | 74     | 64     | 45     |        |        |        |        |        |        |
|                             |        |        |        |        |        |        |        |        |        |        |        |        |
| Reception calls compariso   |        |        |        | Jun-16 | Jul-16 | 0      | Sep-16 |        |        | Dec-16 | Jan-17 | Feb-17 |
| Incoming - Direct calls     | 1557   | 1426   | 1492   | 1615   | 1384   | 1551   | 1519   | 1435   | 1601   | 1100   | 1722   | 1429   |
| Average call duration       | 1.4    | 1.5    | 1.4    | 1.4    | 1.4    | 1.4    | 1.5    | 1.6    | 1.7    | 1.6    | 1.6    | 1.6    |
| Abandoned calls             | 133    | 109    | 133    | 173    | 111    | 93     | 136    | 114    | 160    | 101    | 193    | 110    |