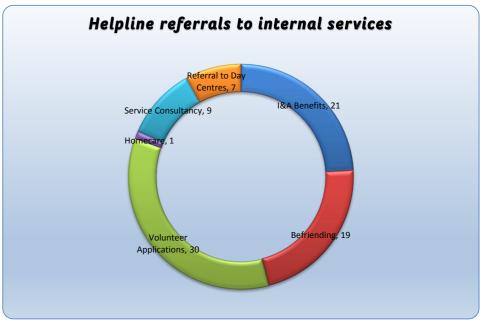

#### Oct-17

| Referrals to other services | Count |
|-----------------------------|-------|
| I&A Benefits                | 21    |
| Befriending                 | 19    |
| Volunteer Applications      | 30    |
| Homecare                    | 1     |
| Service Consultancy         | 9     |
| Referral to Day Centres     | 7     |
| Products & Services         | 0     |
| Total                       | 87    |