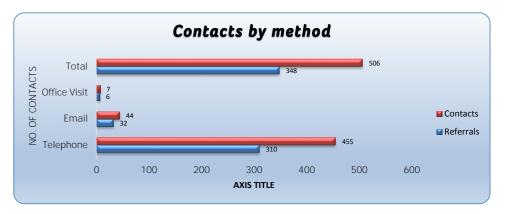

| 210 |     |
|-----|-----|
| 310 | 455 |
| 32  | 44  |
|     |     |
| 6   | 7   |
|     |     |
| 348 | 506 |
|     | 6   |

| Source of referral                    | Number of referrals | Number of Contacts |
|---------------------------------------|---------------------|--------------------|
| Self Referral                         | 179                 | 240                |
| Family & Friends                      | 92                  | 124                |
| Health Authorities                    | 24                  | 44                 |
| Social Worker / Case Coordinator      | 12                  | 22                 |
| GP Surgery                            | 4                   | 7                  |
| Social Services                       | 10                  | 15                 |
| Housing Organisations                 | 2                   | 2                  |
| Age UK Volunteer                      | 0                   | 1                  |
| Other                                 | 9                   | 15                 |
| Age UK Living Well Coordinator        | 6                   | 12                 |
| Other Voluntary Agencies              | 3                   | 5                  |
| Age UK Service Consultant             | 0                   | 1                  |
| Kernow Carers                         | 2                   | 3                  |
| Royal Cornwall Hospital Treliske (RCI | 0                   | 0                  |
| OT                                    | 1                   | 2                  |
| Age UK Homecare                       | 0                   | 0                  |
| Access Team                           | 1                   | 7                  |
| Age UK Products & Services            | 0                   | 0                  |
| Unknown                               | 3                   | 6                  |
| Age UK ICAS                           | 0                   | 0                  |
| Total                                 | 348                 | 506                |

| Contact method   | Mar | Apr | May | Jun | Jul | Aug | Sep | Oct |
|------------------|-----|-----|-----|-----|-----|-----|-----|-----|
| Telephone        | 261 | 243 | 272 | 260 | 349 | 362 | 304 | 310 |
| Email            | 5   | 13  | 2   | 1   | 17  | 18  | 16  | 32  |
| Letter           | 1   | 1   | 0   | 1   | 2   | 0   | 2   | 0   |
| Office Visit     | 3   | 2   | 0   | 0   | 3   | 1   | 3   | 6   |
| Internal Process | 0   | 0   | 0   | 1   | 7   | 0   | 0   | 0   |
| Other            | 2   | 0   | 0   | 0   | 0   | 0   | 0   | 0   |
| TOTAL            | 272 | 259 | 274 | 263 | 378 | 381 | 325 | 348 |