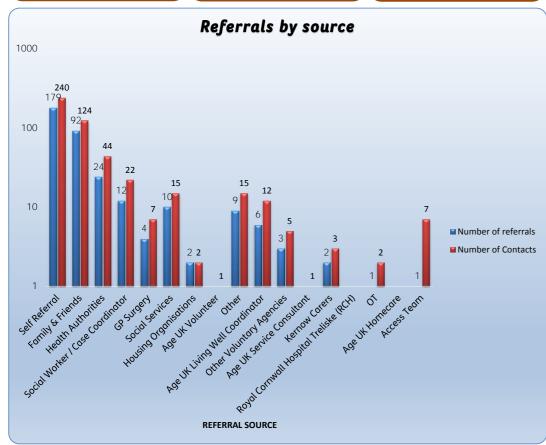

| 210 |     |
|-----|-----|
| 310 | 455 |
| 32  | 44  |
|     |     |
| 6   | 7   |
|     |     |
| 348 | 506 |
|     | 6   |

| Source of referral                    | Number of referrals | Number of Contacts |
|---------------------------------------|---------------------|--------------------|
| Self Referral                         | 179                 | 240                |
| Family & Friends                      | 92                  | 124                |
| Health Authorities                    | 24                  | 44                 |
| Social Worker / Case Coordinator      | 12                  | 22                 |
| GP Surgery                            | 4                   | 7                  |
| Social Services                       | 10                  | 15                 |
| Housing Organisations                 | 2                   | 2                  |
| Age UK Volunteer                      | 0                   | 1                  |
| Other                                 | 9                   | 15                 |
| Age UK Living Well Coordinator        | 6                   | 12                 |
| Other Voluntary Agencies              | 3                   | 5                  |
| Age UK Service Consultant             | 0                   | 1                  |
| Kernow Carers                         | 2                   | 3                  |
| Royal Cornwall Hospital Treliske (RCI | 0                   | 0                  |
| OT                                    | 1                   | 2                  |
| Age UK Homecare                       | 0                   | 0                  |
| Access Team                           | 1                   | 7                  |
| Age UK Products & Services            | 0                   | 0                  |
| Unknown                               | 3                   | 6                  |
| Age UK ICAS                           | 0                   | 0                  |
| Total                                 | 348                 | 506                |