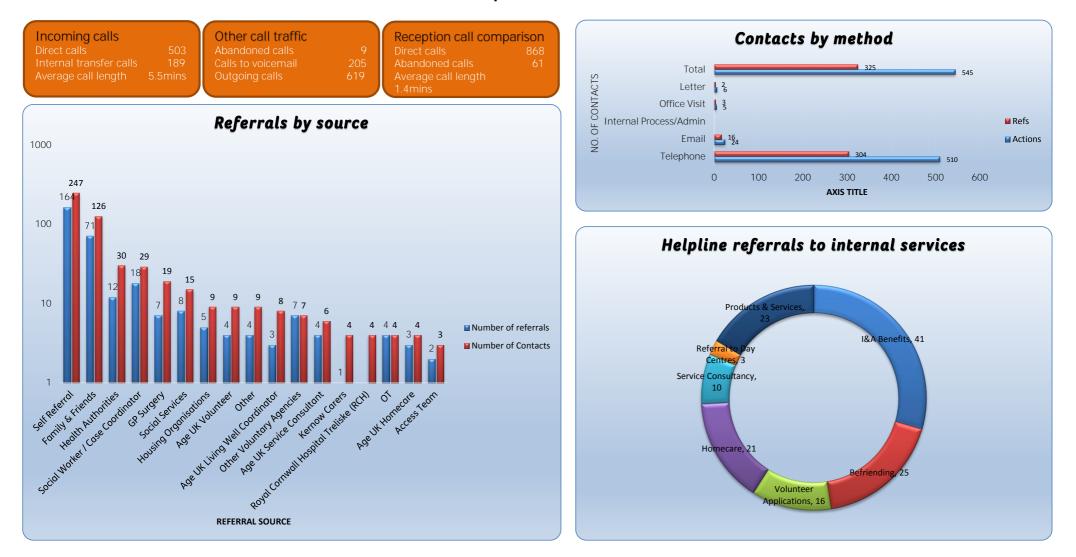

### <u>Sep-17</u>

| Referrals to other services | Count |
|-----------------------------|-------|
| I&A Benefits                | 41    |
| Befriending                 | 25    |
| Volunteer Applications      | 16    |
| Homecare                    | 21    |
| Service Consultancy         | 10    |
| Referral to Day Centres     | 3     |
| Products & Services         | 23    |
| Total                       | 139   |

| Call Success Rate           | Referrals | (   | Contacts |
|-----------------------------|-----------|-----|----------|
| Successful                  |           | 316 | 536      |
| Unsuccessful (Add To Notes) |           | 9   | 9        |
| Grand Total                 |           | 325 | 545      |

| Contact method   | Referrals | Contacts |
|------------------|-----------|----------|
| Telephone        | 304       | 510      |
| Email            | 16        | 24       |
| Letter           | 2         | 6        |
| Office Visit     | 3         | 5        |
| Internal Process |           |          |
| Total            | 325       | 545      |

| Source of referral                   | Number of referrals | Number of Contacts |
|--------------------------------------|---------------------|--------------------|
| Self Referral                        | 164                 | 247                |
| Family & Friends                     | 71                  | 126                |
| Health Authorities                   | 12                  | 30                 |
| Social Worker / Case Coordinator     | 18                  | 29                 |
| GP Surgery                           | 7                   | 19                 |
| Social Services                      | 8                   | 15                 |
| Housing Organisations                | 5                   | 9                  |
| Age UK Volunteer                     | 4                   | 9                  |
| Other                                | 4                   | 9                  |
| Age UK Living Well Coordinator       | 3                   | 8                  |
| Other Voluntary Agencies             | 7                   | 7                  |
| Age UK Service Consultant            | 4                   | 6                  |
| Kernow Carers                        | 1                   | 4                  |
| Royal Cornwall Hospital Treliske (RC | H)                  | 4                  |
| OT                                   | 4                   | 4                  |
| Age UK Homecare                      | 3                   | 4                  |
| Access Team                          | 2                   | 3                  |
| Age UK Products & Services           |                     | 1                  |
| Unknown                              | 7                   | 9                  |
| Age UK ICAS                          | 1                   | 2                  |
| Total                                | 325                 | 545                |

# Taske Telephony Data

| Helpline call stats         | Mar-17 | Apr-17 | May-17 | Jun-17 | Jul-17 | Aug-17 | Sep-17 | Oct-17 | Nov-17 | Dec-17 | Jan-18 | Feb-18 |
|-----------------------------|--------|--------|--------|--------|--------|--------|--------|--------|--------|--------|--------|--------|
| Incoming - Direct calls     | 251    | 268    | 346    | 328    | 428    | 507    | 503    |        |        |        |        |        |
| Avg. incoming call duration | 3.9    | 4.9    | 5.7    | 5.9    | 4.6    | 5.7    | 5.5    |        |        |        |        |        |
| Abandoned calls             | 5      | 9      | 14     | 11     | 14     | 13     | 9      |        |        |        |        |        |
| Calls to voicemail          | 72     | 76     | 116    | 89     | 141    | 201    | 189    |        |        |        |        |        |
| Incoming - Internal calls   | 241    | 204    | 218    | 211    | 218    | 201    | 205    |        |        |        |        |        |
| Outgoing calls              | 674    | 558    | 529    | 559    | 471    | 572    | 619    |        |        |        |        |        |
|                             |        |        |        |        |        |        |        |        |        |        |        |        |
| Reception calls compariso   | Mar-17 | Apr-17 | May-17 | Jun-17 | Jul-17 | Aug-17 | Sep-17 | Oct-17 | Nov-17 | Dec-17 | Jan-18 | Feb-18 |
| Incoming - Direct calls     | 1519   | 1096   | 1138   | 878    | 780    | 768    | 868    |        |        |        |        |        |
| Average call duration       | 1.4    | 1.5    | 1.4    | 1.5    | 1.4    | 1.2    | 1.4    |        |        |        |        |        |
| Abandoned calls             | 89     | 98     | 98     | 63     | 50     | 32     | 61     |        |        |        |        |        |