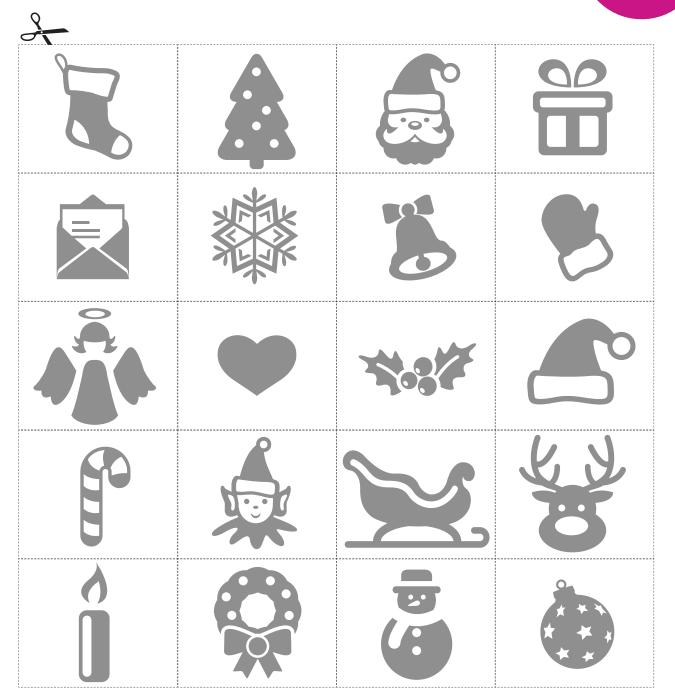

# Cut out the icons below and get ready to call them out one by one

First player to complete a line gets a prize, then the first player to complete their card wins the game!

Suggested donation **£2 to play** 

#### JINGLE BAKES Festive bingo

Charity Address: 1 Manaton Court, Exeter, Devon, EX2 8PF