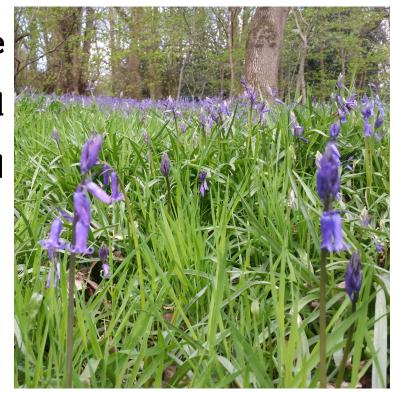

## Saltwells Spectacular Bluebell Walk

This walk is guided by the Warden, giving us a chance to see the famous Bluebell woods of Saltwells. We will learn more about this very famous English beauty and how it is cared for.

A opportunity for some great pictures, so do not forget to bring your camera.

Thursday 2nd May 2019

11.00am start

2 hours / 2 miles

£3 per person

Saltwells Local Nature Reserve (carpark), Off Coppice Lane, Quarry Bank, Dudley, DY5 1AX