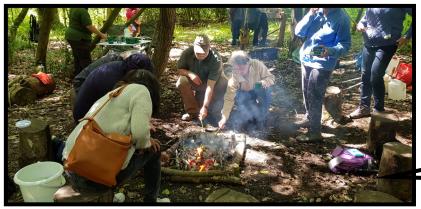

## **Forestry Skills**

Thursday 5th September 2019 11.00am start 2 hours £3 per person

Saltwells Local Nature Reserve (carpark), Off Coppice Lane, Quarry Bank, Dudley, **DY5 1AX** 

Join the wardens for a morning of green woodworking, bush craft and forest school activities.

As always please come dressed prepared for the weather and stomping about in the woods!

It was fantastic!

For more information please contact the Health & Wellbeing, LEAP Over 50 Project on: tel: 01384 343535 email: Health&Wellbeing@ageukdudley.org.uk www.ageukdudley.org.uk