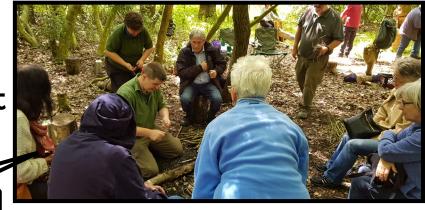

## **Forestry Skills**

Thursday 5th September 2019 11.00am start 2 hours £3 per person

Saltwells Local Nature Reserve (carpark), Off Coppice Lane, Quarry Bank, Dudley, **DY5 1AX** 

Join the wardens for a morning of green woodworking, bush craft and forest school activities.

As always please come dressed prepared for the weather and stomping about in the woods!

It was fantastic!

For more information please contact the Health & Wellbeing, LEAP Over 50 Project on: tel: 01384 343535 email: Health&Wellbeing@ageukdudley.org.uk www.ageukdudley.org.uk