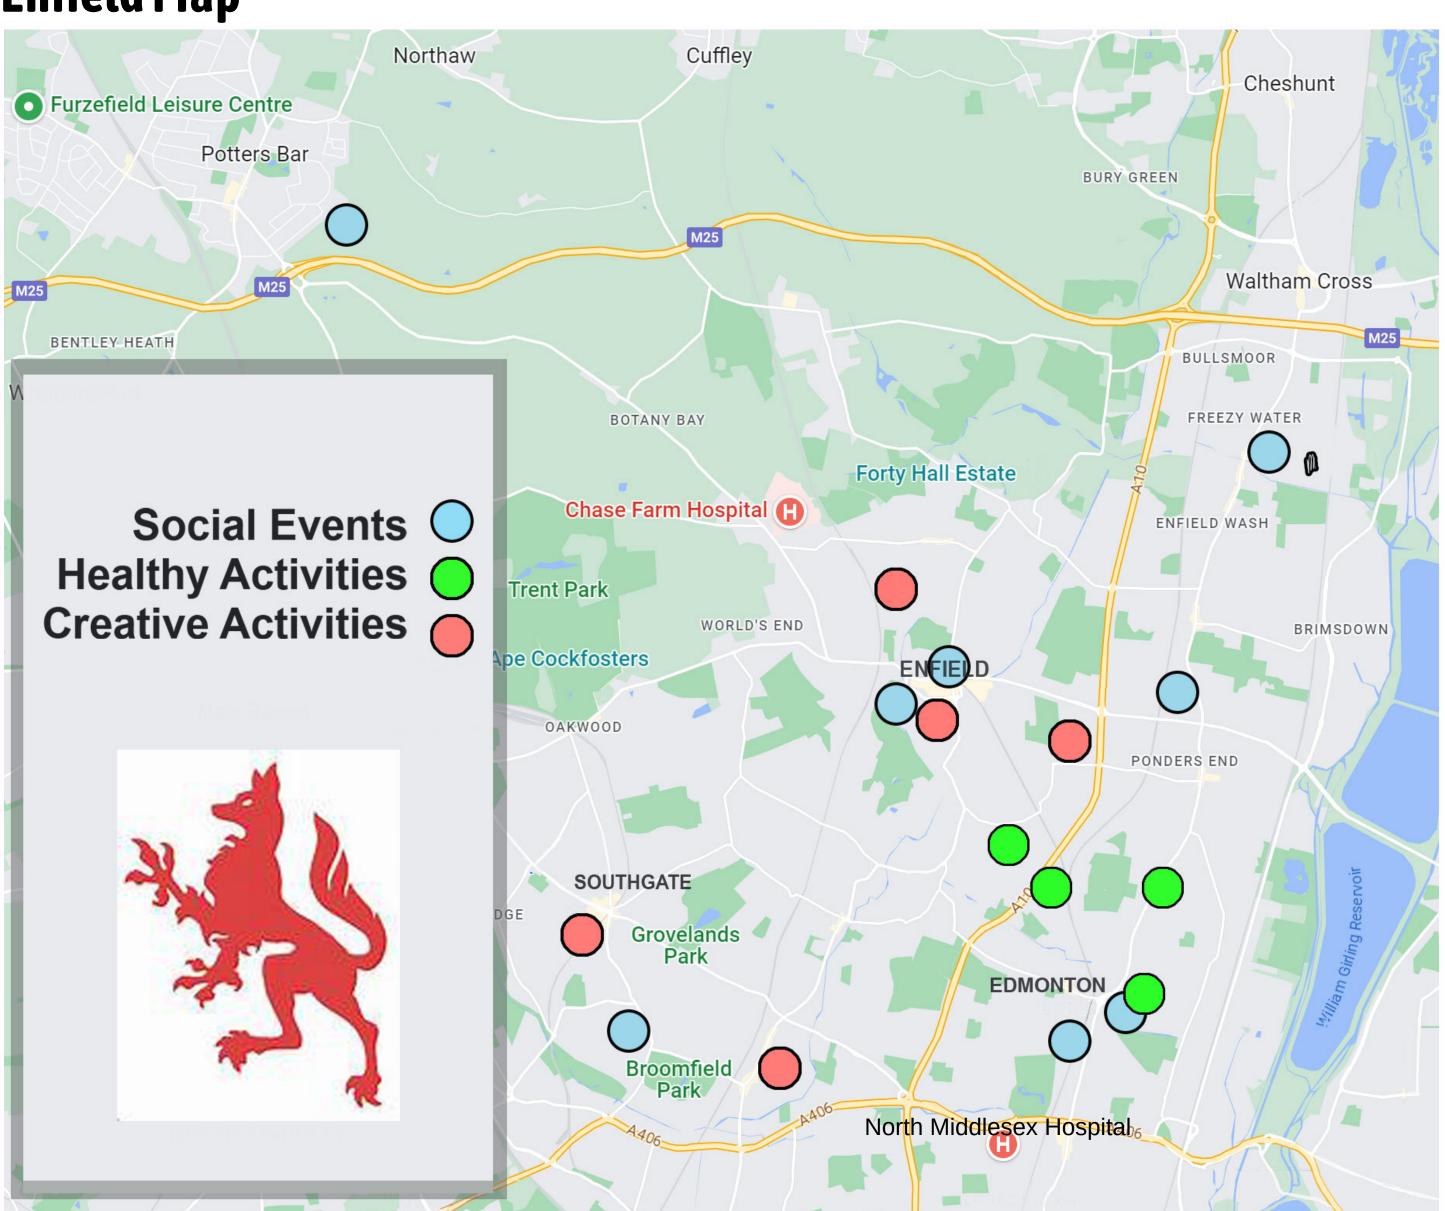

#### **Enfield Map**

Church

Market

Park

Hall

| Surgery

Care Facility

Community Hub