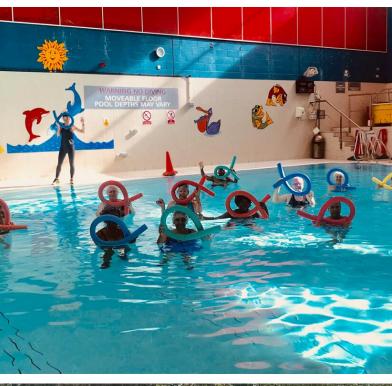

### Class Timetable

| No.       |                            | _                                  |               |
|-----------|----------------------------|------------------------------------|---------------|
| Monday    | Senior Circuits            | St Aldhelm's Church Hall           | 11.00 - 12.15 |
| Monday    | Aqua Aerobics              | Edmonton Leisure Centre            | 13.45 - 14.30 |
| Monday    | Line Dancing               | Southbury Leisure Centre           | 14.00 - 16.00 |
| Tuesday   | Fit Steps                  | Southgate Methodist Church         | 10.00 - 10.50 |
| Tuesday   | Zumba Gold                 | Southgate Methodist Church         | 11.00 - 11.45 |
| Tuesday   | Senior Circuits            | Edmonton Leisure Centre            | 12.45 - 13.45 |
| Tuesday   | Aqua Aerobics              | Edmonton Leisure Centre            | 13.00 - 13.45 |
| Tuesday   | Aqua Aerobics              | Edmonton Leisure Centre            | 14.00 - 14.45 |
| Wednesday | Aerobics Class             | St Aldhelm's Church Hall           | 10.00 - 11.00 |
| Wednesday | Get Walking Get Talking    | Broomfield Park                    | 10.30 - 11.30 |
| Wednseday | Fit Steps                  | St Aldhelm's Church Hall           | 11.05 - 12.00 |
| Wednesday | Pilates                    | St Aldhelm's Church Hall           | 12.30 - 13.30 |
| Wednesday | Nifty 50's                 | St Andrew's Church Hall            | 14.00 - 15.00 |
| Wednesday | Get Walking Get Talking    | Whitewebbs Park                    | 14.30 - 15.30 |
| Wednesday | Aqua Aerobics              | Southbury Leisure Centre           | 15.00 - 15.45 |
| Thursday  | 50+ Gentle Exercise        | Southgate Methodist Church         | 12.10 - 13.10 |
| Thursday  | Line Dancing for Beginners | St Aldhelm's Church Hall           | 13.30 - 14.30 |
| Friday    | Zumba Gold                 | St Aldhelm's Church Hall           | 10.00 - 10.45 |
| Friday    | Get Walking Get Talking    | Trent Park                         | 10.30 - 11.30 |
| Friday    | Dance and Tone             | St Alphege Church                  | 10.15 - 11.15 |
| Friday    | Get Walking Get Talking    | Pymmes Park (30 min walk optional) | 14.00 - 15.00 |

# Fun and Friendly fitness classes for all levels and abilities

- Line Dancing A fun workout to music of all genres
- **Senior Circuits** A fun circuit class incorporating both aerobic and reistance work using equipment such as barbells, dumbells, and steps
- **Dance and Tone** An aerobic workout to music, which includes resistance work using dyna-bands
- **Aqua Aerobics** An aerobic workout to music in the water which includes the use of woggles and dumbells
- Pilates Teaches body awareness and good posture, pilates improves strength and agility and can help alleiviate back pain
- Gentle Activities Aerobic workout to music which includes resistance work
- Nifty 50's A class for the more energetic, this class varies fom week to week challenging the participants with different exercises
- Walking Sessions This is a friendly fun walking group taking place in town and country parks
- **Fit Steps** A combination of Latin and Ballroom dances which are easy, fun and you dont need a partner
- **Zumba Gold** Latin-inspired dance workout that tones and sculpts the body
- **Monthly walks** We run challenging 6 mile walks at various locations on the first Thursday of the month at 10.30am. Contact us for more information.
  - For more information about Fit for Life, or other Age UK Enfield services, contact us on 020 8375 4120 or admin@ageukenfield.org.uk www.ageukenfield.org.uk