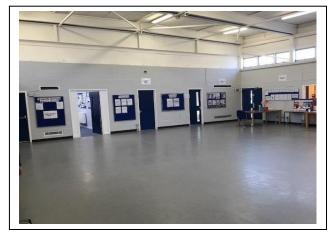

#### **Main Hall**

Our main hall is multi-purpose and measures 11.2m x 18.08m with tall ceilings. It is available for meetings, focus groups, training sessions, indoor football and children's birthday parties.