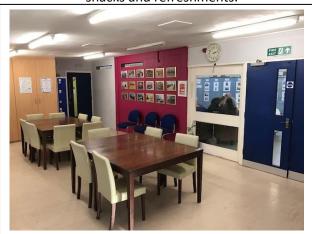

## Space for Hire at The Southville Community Centre

The Southville Community Centre is available for hire via Age UK Hounslow. There is free parking, disabled facilities, 7 day availability, staffing support if needed, open green space and an outdoor sports cage. Please see our **Charging Policy** for further information, which is available to view on our website:

#### **Main Hall**

Our main hall is multi-purpose and measures 11.2m x 18.08m with tall ceilings. It is available for meetings, focus groups, training sessions, indoor football and children's birthday parties.

We have a meeting room available for hire

<u>Cafe</u> There is also a café serving hot lunches, snacks and refreshments.