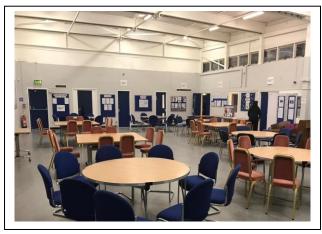

#### **Main Hall**

Our main hall is multi-purpose and measures 11.2m x 18.08m with tall ceilings. It is available for meetings, focus groups, training sessions, indoor football and children's birthday parties.

We have a meeting room available for hire

<u>Cafe</u> There is also a café serving hot lunches, snacks and refreshments.