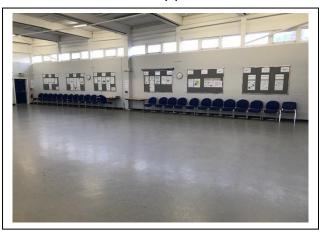

#### **Main Hall**

Our main hall is multi-purpose and measures 11.2m x 18.08m with tall ceilings. It is available for meetings, focus groups, training sessions, indoor football and children's birthday parties.