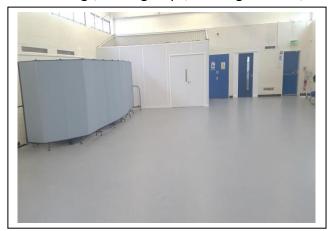

## Space for Hire at The Southville Community Centre

The Southville Community Centre is available for hire via Age UK Hounslow. There is free parking, disabled facilities, 7 day availability, staffing support if needed, open green space and an outdoor sports cage. Please see our **Charging Policy** for further information, which is available to view on our website:

#### **Main Hall**

Our main hall is multi-purpose and measures 11.2m x 18.08m with tall ceilings. It is available for meetings, focus groups, training sessions, indoor football and children's birthday parties.