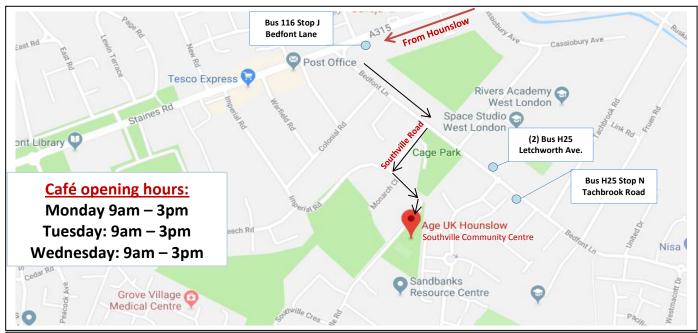

#### How to get to us.

#### **From Hounslow**

By car: A315 Staines Road to Bedfont Lane. Then right into Southville Road. Turn left at junction. By bus: 116 from Hounslow, alight at Bedfont Lane bus stop J. Walk down Bedfont Lane, 2<sup>nd</sup> right into Southville Road.

No.**H25** from Hatton Cross Underground Station. Alight at Letchworth Avenue bus stop(2). No. H25 from Feltham. Alight at Tachbrook Road bus stop N.

info@ageukhounslow.org.uk

Find us on Snapchat, Instagram and Twitter: @ageukhounslow Pinterest, search ageukhounslow