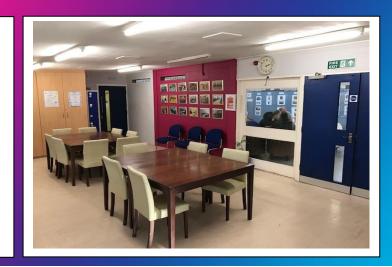

# Age UK Hounslow - Space for Community Hire at The Southville Community Centre

The Southville Community Centre is available for community hire via Age UK Hounslow. There is free parking, disabled facilities, 7 day availability, staffing support if needed, open green space and an outdoor sports cage. Please see our <u>Charging Policy</u> for further information, which is available to view on our website: <u>www.ageuk.org.uk/hounslow</u> or at reception. We offer very competitive prices.

We also have a café serving hot lunches, snacks and refreshments.

Café Opening Times:

**Mon-Weds** 

9am-3pm