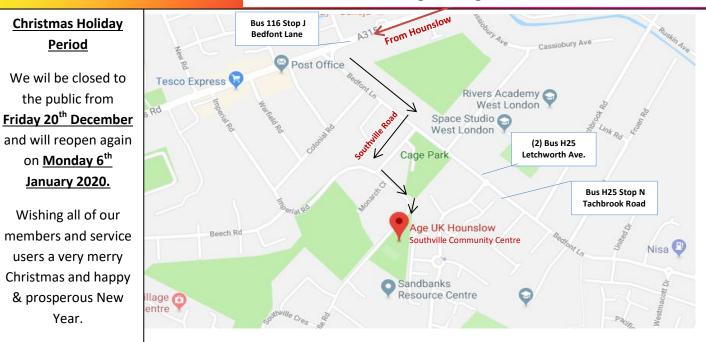

#### How to get to us.

#### **From Hounslow**

By car: Take A315 Staines Road to Bedfont Lane traffic lights. Turn left into Bedfont Lane. Take 3<sup>rd</sup> turning on right into Southville Road, keep left on Southville Rd until you reach the centre.

<u>By bus:</u> 116 from Hounslow, alight at Bedfont Lane bus stop J. Walk down Bedfont Lane, 2nd right into Southville Rd, keep left until you reach the centre.

<u>No.H25</u> from Hatton Cross. Alight at Letchworth Avenue bus stop (2). <u>No.H25</u> from Feltham. Alight at Tachbrook Road bus stop N.