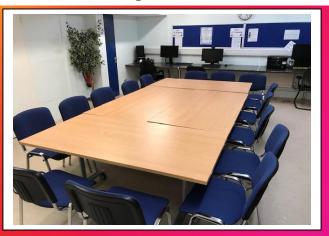

#### <u>Main Hall</u>

Our main hall is multi-purpose and measures 11.2m x 18.08m with tall ceilings. It is available for meetings, focus groups, physical activities and parties.

We have a meeting room available for hire