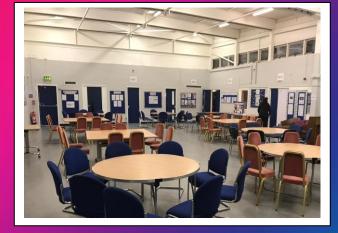

# Age UK Hounslow - Space for Community Hire at The Southville Community Centre

The Southville Community Centre is available for community hire via Age UK Hounslow. There is free parking, disabled facilities, 7 day availability, staffing support if needed, open green space and an outdoor sports cage. Please see our <u>Charging Policy</u> for further information, which is available to view on our website: <u>www.ageuk.org.uk/hounslow</u> or at reception. We offer very competitive prices.

#### <u>Main Hall</u>

Our main hall is multi-purpose and measures 11.2m x 18.08m with tall ceilings. It is available for meetings, focus groups, physical activities and parties.

We have a meeting room available for hire