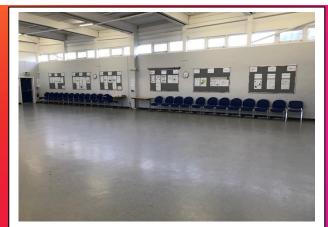

#### <u>Main Hall</u>

Our main hall is multi-purpose and measures 11.2m x 18.08m with tall ceilings. It is available for meetings, focus groups, physical activities and parties.

We have a meeting room available for hire