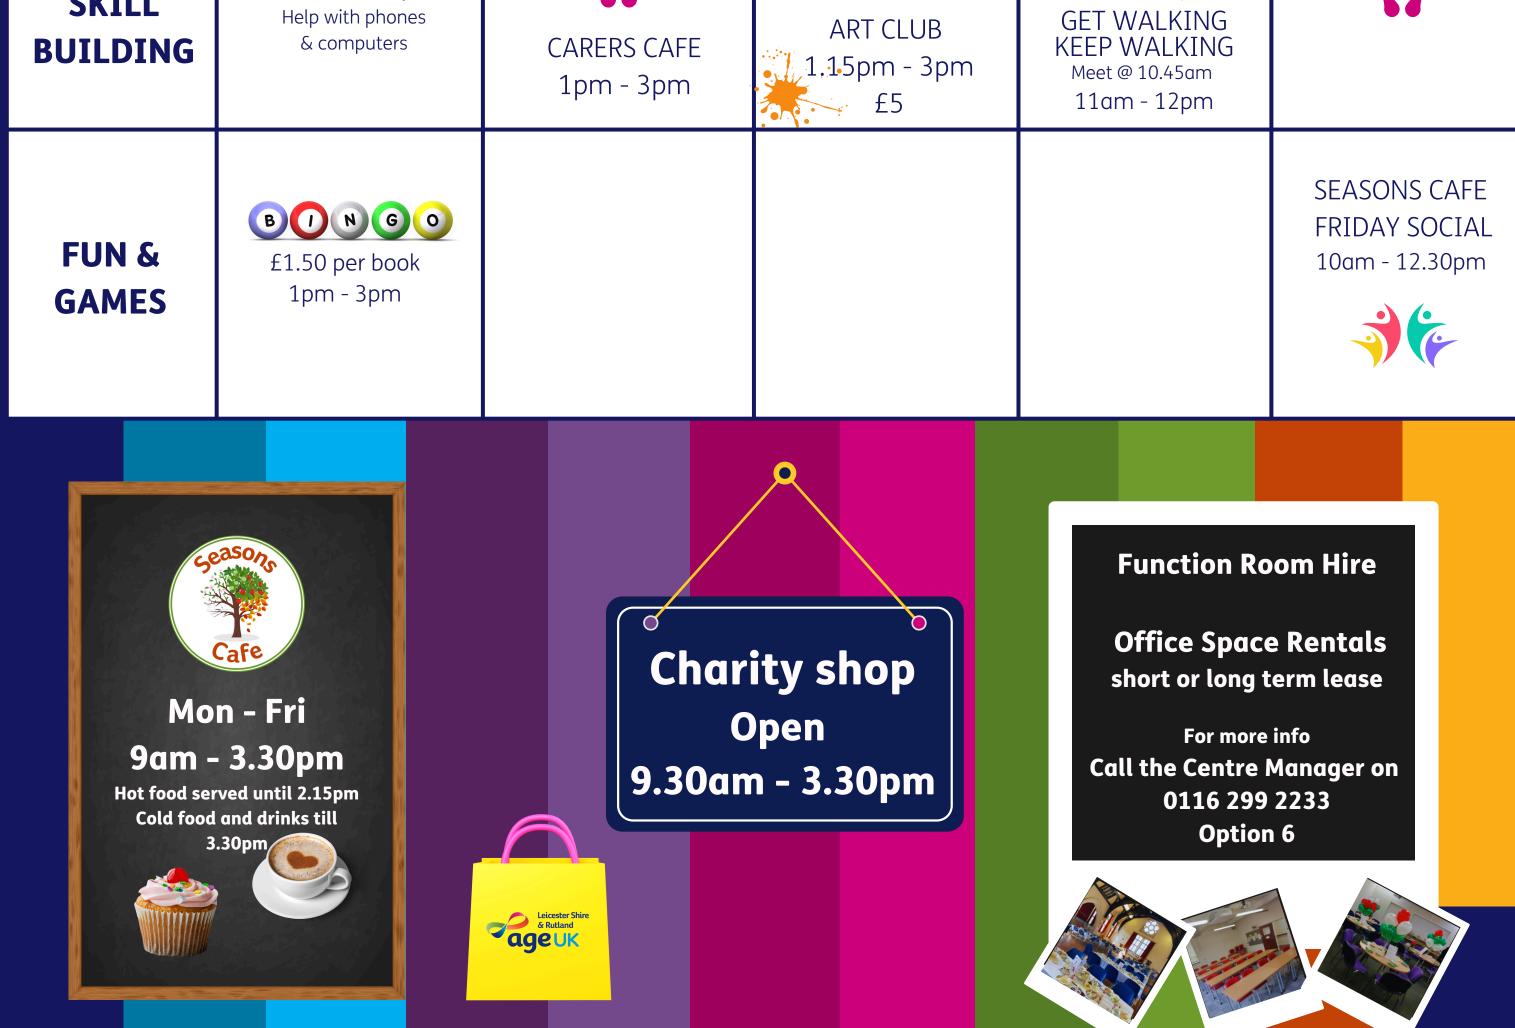

## Open to the general public

|                         | MONDAY                                                                | TUESDAY                                                                 | WEDNESDAY                                                                         | THURSDAY                                                                        | FRIDAY                                              |
|-------------------------|-----------------------------------------------------------------------|-------------------------------------------------------------------------|-----------------------------------------------------------------------------------|---------------------------------------------------------------------------------|-----------------------------------------------------|
| EXERCISE                | DANCE FIT<br>£5<br>10.15am - 11AM<br>ZUMBA<br>£5<br>11.15AM - 12.15AM | TAI CHI<br>£6<br>12.30pm - 1.30pm<br>SEATED EXERCISE<br>£6<br>2pm - 3pm | DANCE FIT<br>£5<br>10.15am - 11AM<br>ZUMBA<br>£5<br>11.15AM - 12.15AM             | KARATE DOJO<br>FOR SENIORS<br>£7<br>10.30AM - 11.30AM                           | "SILVER SWANS"<br>BALLET<br>£8<br>11.15am - 12.15am |
| MUSIC &<br>DANCE        | GUITAR LESSONS<br>£10<br>2pm - 4pm                                    | LINE DANCING<br>£3<br>10.30am - 12pm                                    | SEQUENCE DANCING<br>£2.50<br>1.45pm - 3.45pm                                      | SOUND MEDITATION<br>JOURNEY<br>£7<br>1.30PM - 2.30PM<br>Last Thurs of the Month | £3<br>12.30pm- 1.30pm<br>Absolute Begineers         |
| WELLBEING<br>&<br>SKILL | DIGITAL HELP<br>Free Drop-In<br>@ The Hub<br>10am - 12 pm             | FOOTCARE<br>Appointments only<br>Tel: 0116 299 2266                     | FOOTCARE<br>Appointments only<br>Tel: 0116 299 2266<br>CARERS CAFE<br>10am - 12pm | FOOTCARE<br>Appointments only<br>Tel: 0116 299 2266                             | FOOTCARE<br>Appointments only<br>Tel: 0116 299 2266 |