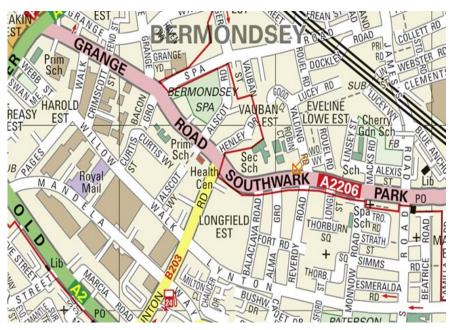

### **LOTTERY FUNDED**

Age UK Lewisham & Southwark **Healthy Living Centre** 95 Southwark Park Road London SE16 3TY

www.ageuk.org.uk/lewishamandsouthwark

Buses: 1, P12, 381 Car park at rear of the building