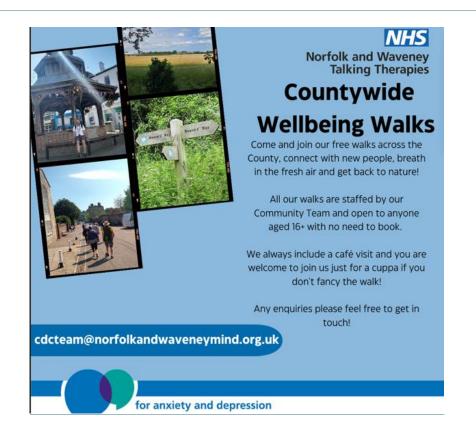

h |
|        | Great Yarmouth<br>Marina Centre main entrance, Marine Parade, NR30 2ER | 13:00 | -    | 16th | 20th |
|        | Hoveton (New)<br>Hoveton Visitor Centre, Station Road, NR12 8UR        | 10:30 | 25th | 23rd | 27th |
|        | Redwings Caldecott<br>Visitor Centre, Beccles Road, Fritton, NR31 9EY  | 10:30 | 25th | 30th | 27th |

Please note, all our walks include a café visit and you are welcome to join us just for a cuppa if you don't fancy the walk! Please email us or visit our website for more details.

All of our socials are open to anyone 16+ with no need to book unless specified. Socials are very informal and you're welcome to stay for as long as you like.

Any queries please email us: <u>cdcteam@norfolkandwaveneymind.org.uk</u> Website: <u>www.wellbeingnands.co.uk</u>



# Statistic Club Sailability Statistic Club Sailability Accessible Sailing at Snettisham Beach Sailing Club Why sailing? thelps with: • Muscle strength and endurance, • Cardiovascular fitness,

- Mental wellness,
- Lowers stress levels,
- Increases agility,
- · Improves concentration,
- Improves communication skills and spatial awareness.

We have the facilities to accommodate a wide range of disabilities, and welcome individuals who would like to learn to sail and also those who would simply like to spend time on the water.

All our volunteers are DBS checked and have undergone appropriate training for their roles.

The sessions will run between April and October on Friday afternoons between 13.00 and 17.00hrs, weather permitting, and need to be booked in advance.

Wheelchair access is