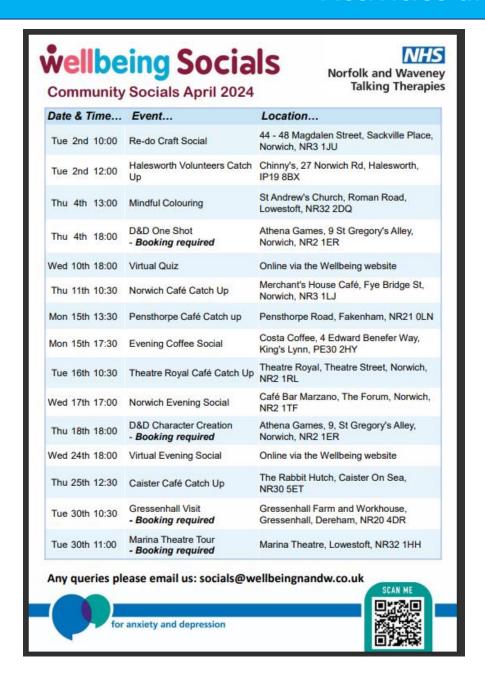

### **Wellbeing Socials**

## **Activities and Events**

To find out more and about other wellbeing events search the website below:

https://www.wellbeingnands.co.uk/norfolk/community-development-team/social-events/