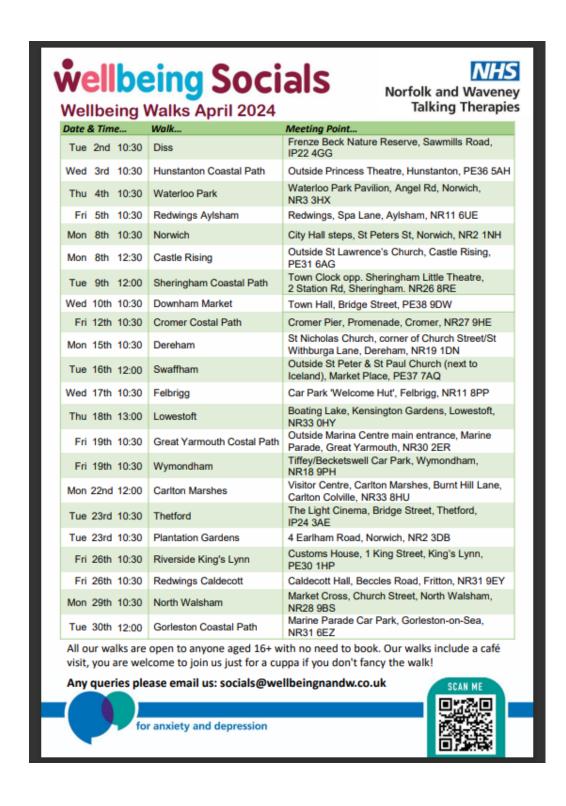

## **Diary Dates and Event Posters April 2024**



### **Wellbeing Socials**





## **Activities and Events**









To find out more and about other wellbeing events search the website below:

https://www.wellbeingnands.co.uk/norfolk/community-development-team/social-events/



### **Creative Socials**

## 2<sup>nd</sup> April- St Georges Theatre, Great Yarmouth



RETURN TO LISTINGS

## **GREAT YARMOUTH CREATIVE SOCIALS**

02 APRIL 2024 | START TIME 01:00 PM | DOORS OPEN 12:30 PM

#### DESCRIPTION

Seasonal Soundscaping with Les Chappell Join Les for an experimental music making workshop; exploring the seasons using different sounds and instruments to compose a soundscape through the year, combining all Creative Socials groups together to produce a final outcome. Creative Socials offer high-quality arts workshops for people aged 50+ in Great Yarmouth! Sessions offer...

Read Mon

### Click below for