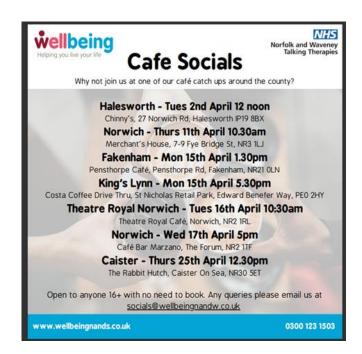

### **Wellbeing Socials**

## **Activities and Events**

To find out more and about other wellbeing events search the website below:

https://www.wellbeingnands.co.uk/norfolk/community-development-team/social-events/