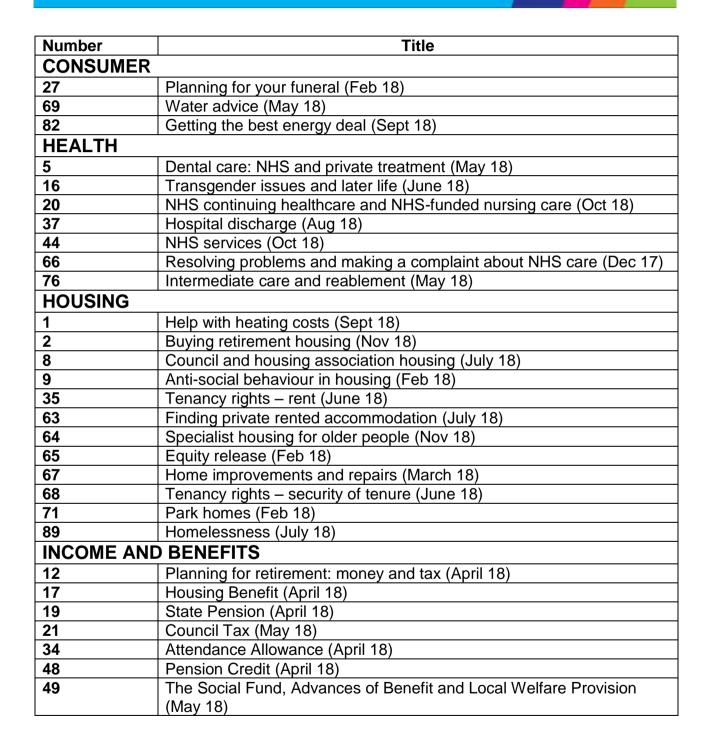

## Factsheet Index

November 2018



| Number                   | Title                                                                 |
|--------------------------|-----------------------------------------------------------------------|
| INCOME AND BENEFITS cont |                                                                       |
| 55                       | Carer's Allowance (April 18)                                          |
| 56                       | Benefits for people under Pension Credit age (April 18)               |
| 61                       | Help with health costs (Aug 18)                                       |
| 74                       | Challenging welfare benefit decisions (May 18)                        |
| 75                       | Dealing with debt (Aug 18)