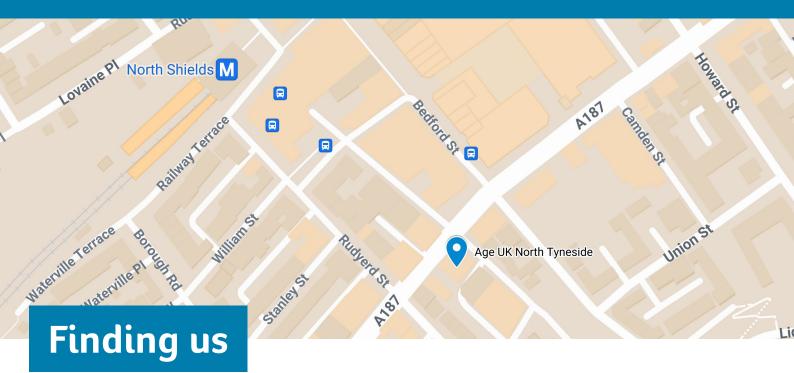

## Bradbury Centre, 13 Saville Street West, North Shields, NE29 6QP

You can find us on the corner of Saville Street West and Little Bedford Street.

## **Arriving on foot**

Pedestrians can walk through the Beacon Shopping Centre and down Bedford Street, or along Prudhoe Street or Saville Street West depending on the direction of approach.

## **Arriving by public transport**

North Shields is served by the North Shields Transport Hub for arrivals by both bus and Metro. From here, walk directly down Rudyerd Street and turn left onto Saville Street West.

## **Arriving by car**

There is no visitor parking at the Bradbury Centre, however metered parking is available on Little Bedford Street and throughout the surrounding neighbourhood. The nearby Beacon Shopping Centre also has a multi-storey car park.