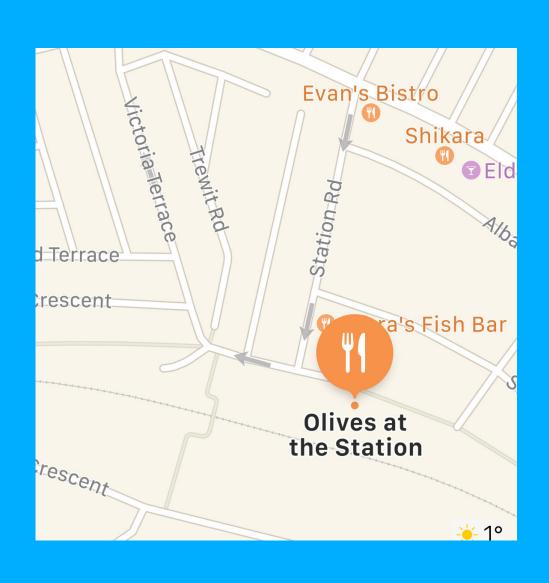

#### Olives at the station

Whitley Bay metro station **NE26 2QT Alternate Wednesdays** 10.00-11.30am £2.60 per person

For further information contact the Dementia Service team on 0191 2877014