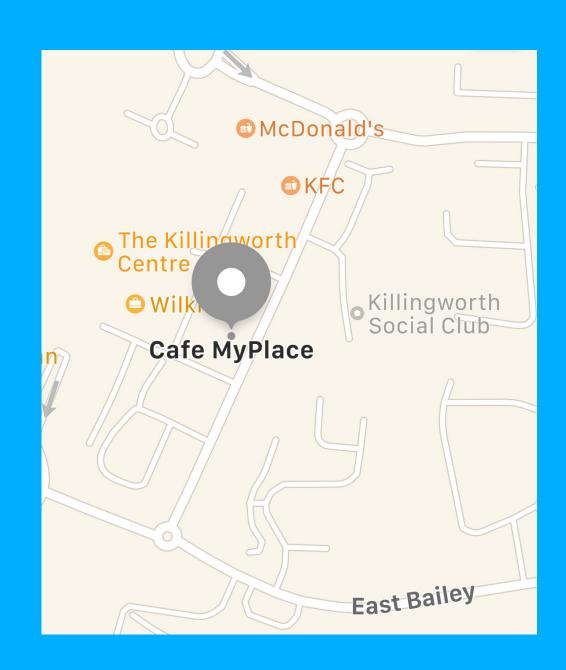

### Cafe My Place

The White Swan Centre Killingworth NE12 6SS **Alternate Mondays** 10.30-12pm £2.60 per person