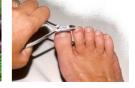

# SIMPLY NAILS SERVICE

This service provides a simple toe and fingernail cutting service, carried out by our NHS trained Community Health Workers either in the comfort of your own home or at the clinic, which is based in the Gravesend day centre.