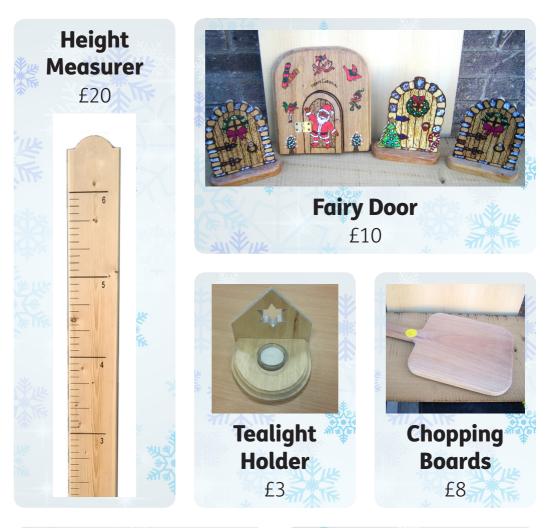

# **Men in Sheds** Christmas 2018

A range of handcrafted items made by members of Men in Sheds





## Light Pulls £1 each





£10



### Lorry Planters £15







£10



£1

## We can produce other items to your specification, just give us a call.

All proceeds generated from the sale of these items are used to support the Men in Sheds project.

#### Thank you for your support!

For more information, please contact your local shed co-ordinator:

#### **Blidworth shed**

Patrick Lacey

- t 07872 839 629
- e patrick.lacey@ageuknotts.org.uk

#### **Daybrook shed**

Jim Gregory t 07872 839 570

e jim.gregory@ageuknotts.org.uk

#### Worksop shed

Patrick Lacey

- t 07872 839 629
- e patrick.lacey@ageuknotts.org.uk