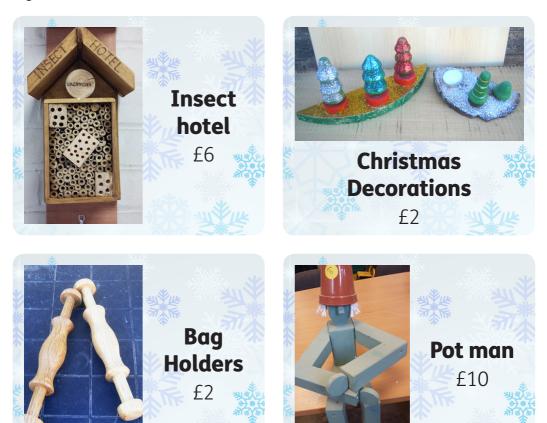

# **Men in Sheds** Christmas 2018

A range of handcrafted items made by members of Men in Sheds