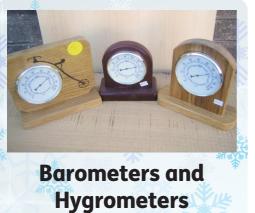

# **Men in Sheds** Christmas 2018

A range of handcrafted items made by members of Men in Sheds





## Light Pulls £1 each





£10



### Lorry Planters £15







£10



£1

## We can produce other items to your specification, just give us a call.

All proceeds generated from the sale of these items are used to support the Men in Sheds project.

#### Thank you for your support!

For more information, please contact your local shed co-ordinator:

#### **Blidworth shed**

Patrick Lacey

- t 07872 839 629
- e patrick.lacey@ageuknotts.org.uk

#### **Daybrook shed**

Jim Gregory t 07872 839 570

e jim.gregory@ageuknotts.org.uk

#### Worksop shed

Patrick Lacey

- t 07872 839 629
- e patrick.lacey@ageuknotts.org.uk