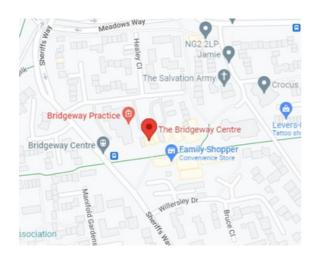

#### How to find us:

The Lifestyle Centre 16 - 18 Bridgeway Centre Nottingham NG2 2JD

Parking available - up to 2 hrs free, £4 thereafter via RingGo

Blue Badge Holders - Free with valid badge on display

5 mins from Nottingham Station Tram Stop (NET S-bound 2 )

Clifton South - Stop ME32

Green 11, 11C - Blue 48,48X - Stop ME20