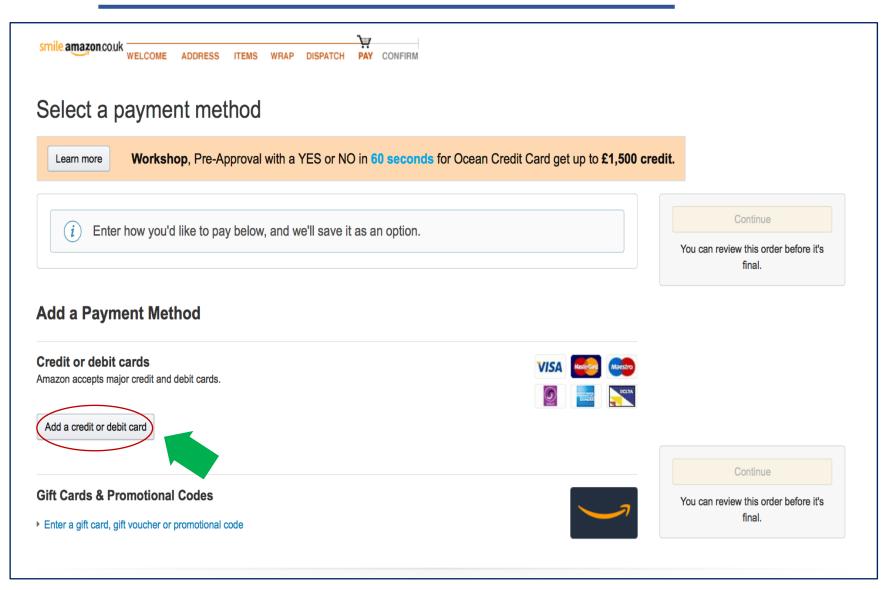

## Select a payment method

| Learn more Workshop, Pre-Approval with a                            | YES or NO in 60 seconds for Ocean Credi | t Card get up to £1,500 cred | lit.                                         |
|---------------------------------------------------------------------|-----------------------------------------|------------------------------|----------------------------------------------|
| Your credit cards                                                   | Name on card                            | Expiry date                  | Continue                                     |
| 3 American Express ending                                           |                                         | 02/2024                      | You can review this order before it's final. |
| lore payment options                                                |                                         |                              |                                              |
| redit or debit cards<br>nazon accepts major credit and debit cards. |                                         |                              |                                              |
| Add a credit or debit card                                          |                                         |                              |                                              |
| iff Carda & Bramatianal Cadaa                                       |                                         |                              | Continue                                     |
| ift Cards & Promotional Codes                                       |                                         |                              | You can review this order before it's final. |