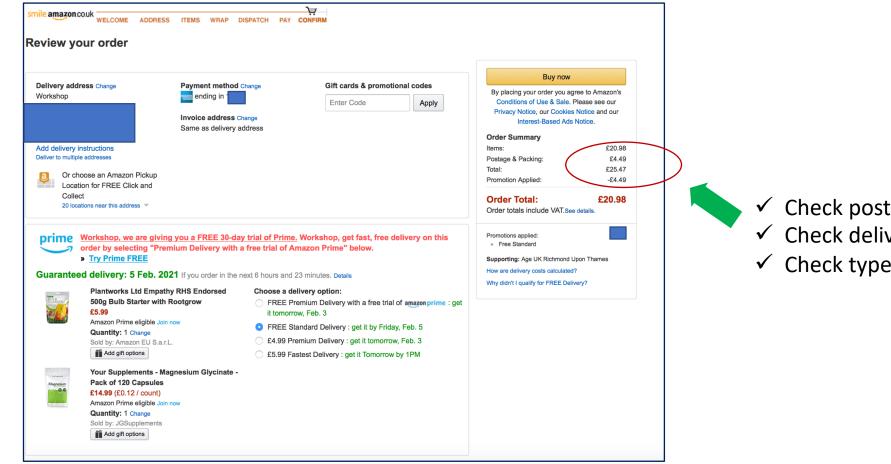

# Checkout with prime-review

| smile amazon.co.uk WELCOME ADD | PRESS ITEMS WRAP DISPATCH PAY                                                                          | CONFIRM                                             |                                                                                                                                                                                                                                   |
|--------------------------------|--------------------------------------------------------------------------------------------------------|-----------------------------------------------------|-----------------------------------------------------------------------------------------------------------------------------------------------------------------------------------------------------------------------------------|
| Review your order              |                                                                                                        |                                                     |                                                                                                                                                                                                                                   |
| Delivery address Change        | Payment method Change                                                                                  | Gift cards & promotional codes                      | Buy now                                                                                                                                                                                                                           |
| See details below.             | ending in                                                                                              |                                                     | By placing your order you agree to Amazon's                                                                                                                                                                                       |
| Add delivery instructions      |                                                                                                        | Enter Code Apply                                    | Conditions of Use & Sale. Please see our<br>Privacy Notice, our Cookies Notice and our                                                                                                                                            |
|                                | Invoice address Change                                                                                 |                                                     | Interest-Based Ads Notice.                                                                                                                                                                                                        |
|                                | Same as delivery address                                                                               |                                                     | By placing your order, you acknowledge that                                                                                                                                                                                       |
|                                |                                                                                                        |                                                     | you have read and agree to Terms and                                                                                                                                                                                              |
|                                |                                                                                                        |                                                     | Conditions , and authorise us to charge your                                                                                                                                                                                      |
| been upgraded to               | Il of Amazon Prime has been ado<br>Prime FREE Delivery.<br>e is just £7.99/month.You can cancel anytin | ded to your order. Your order has<br><sup>me.</sup> | default payment method or any other payment<br>method on file after your 30-day free trial. Your<br>Prime membership continues until<br>cancelled. If you do not wish to continue for<br>£7.99/month (incl. VAT) after your first |
|                                |                                                                                                        |                                                     | month, you may cancel any time by visiting<br>'Your Account' and adjusting your                                                                                                                                                   |

### Amazon Prime (30-Day Free Trial)

#### £0.00 Delete

Your Prime membership will be applied to Knowledgecreate9@gmail.com. Learn more

### £21.62 £0.00

**Order Total:** Order Totals include VAT.See details.

**Order Summary** 

Postage & Packing:

Items:

membership settings. If you cancel your

Prime membership during your free trial,

you will not be charged.

£21.62