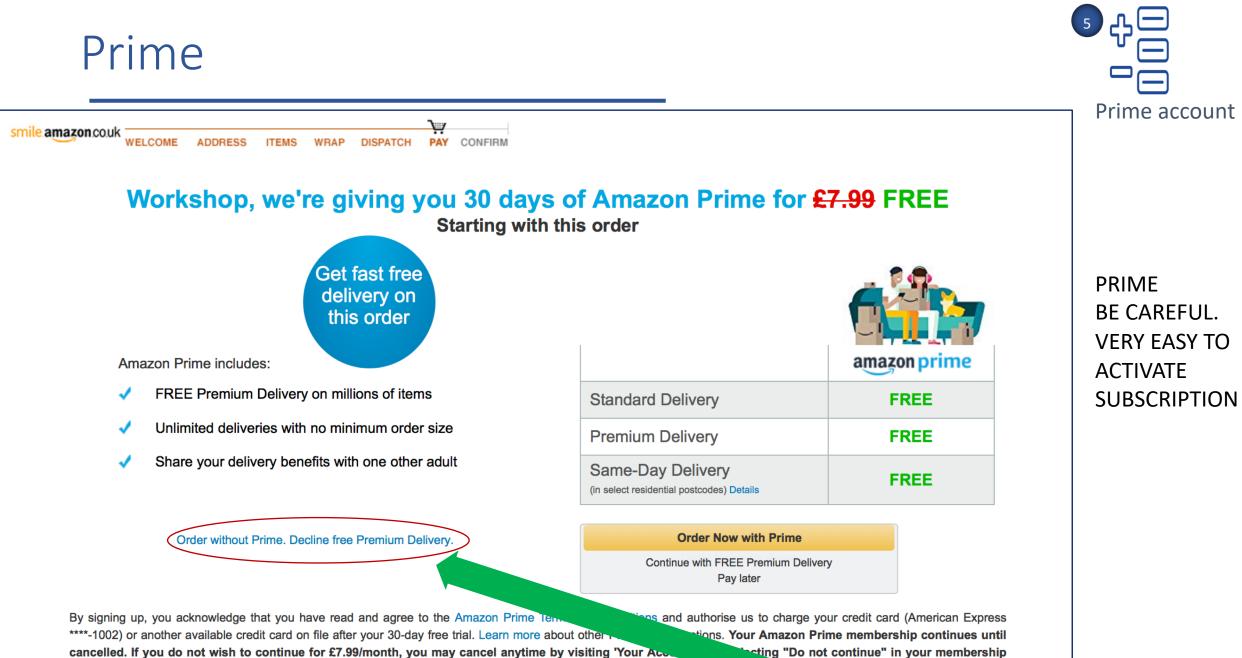

#### Address line 2 (optional)

4 Right Check out

cancelled. If you do not wish to continue for £7.99/month, you may cancel anytime by visiting 'Your Accurse settings. If you cancel your Prime membership during your free trial, you will not be charged.

# Checkout without prime

✓ Check postage/delivery charge. ✓ Check delivery date

 $\checkmark$  Check type of delivery

### Amazon Prime (30-Day Free Trial)

#### £0.00 Delete

Your Prime membership will be applied to Knowledgecreate9@gmail.com. Learn more