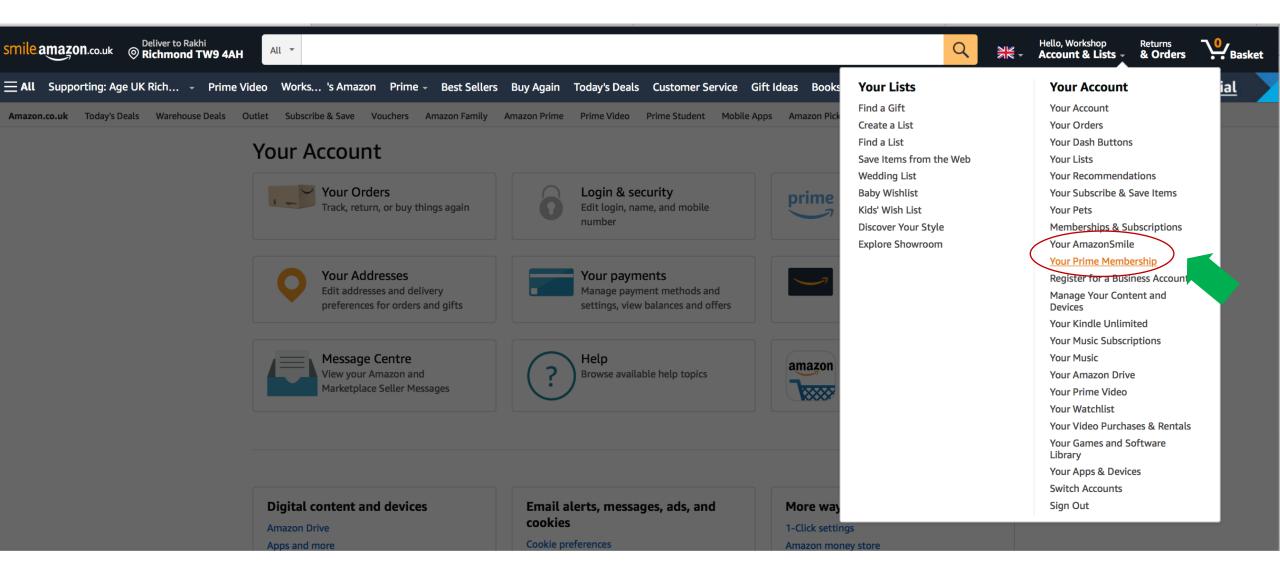

Amazon E<br>Guaranteed delivery: 5 I   | EU Sàrl<br>Feb. 2021 If you order in the ne                         | ext 5 hours and 47 mir | nutes. Details                                                                 |                     | Promotions applied:<br>• Free Delivery                                                                |                                 |
| Tree Of Life Se<br>£11.13 (£0.25 /<br>Quantity: 1 Cha    | •••                                                                 |                        | r <b>option:</b><br>on your first order : get it<br>Delivery : get it tomorrov |                     | Supporting: Age UK Richmond<br>How are delivery costs calculated<br>Why didn't I qualify for FREE Del | 1?                              |



# **Cancel Prime**













# Customer service- bottom of the page

| Back to top                                                                          |                                                                                                                                                                                                                                          |                                                                                                                                                                                                                    |                                                                                                                                                                                               |  |
|-----------------