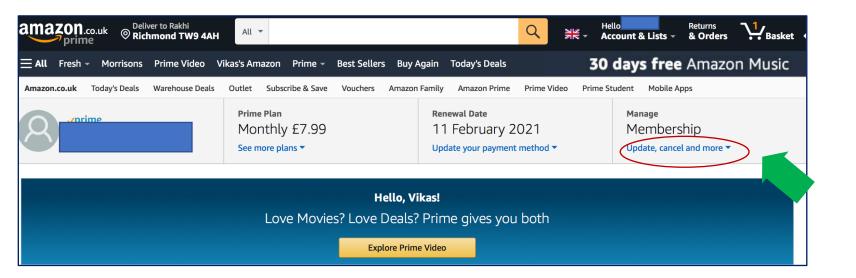

n E<br>Guaranteed delivery: 5 I   | EU Sàrl<br>Feb. 2021 If you order in the ne                         | ext 5 hours and 47 mir | nutes. Details                                                                 |                     | Promotions applied:<br>• Free Delivery                                                                |                                 |
| Tree Of Life Se<br>£11.13 (£0.25 /<br>Quantity: 1 Cha    | •••                                                                 |                        | r <b>option:</b><br>on your first order : get it<br>Delivery : get it tomorrov |                     | Supporting: Age UK Richmond<br>How are delivery costs calculated<br>Why didn't I qualify for FREE Del | 1?                              |



# **Cancel Prime**













# Customer service- bottom of the page

| Back to top                                                                          |                                                                                                                                                                                                                                          |                                                                                                                                                                                                                    |                                                                                                                                                                                               |  |
|-----------------------