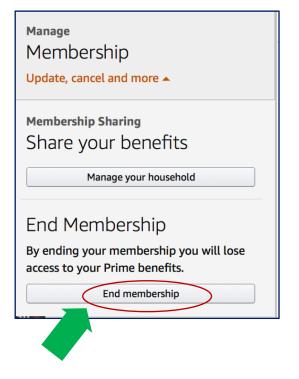

E<br>Guaranteed delivery: 5 I   | EU Sàrl<br>Feb. 2021 If you order in the ne                         | ext 5 hours and 47 mir | nutes. Details                                                                 |                     | Promotions applied:<br>• Free Delivery                                                                |                                 |
| Tree Of Life Se<br>£11.13 (£0.25 /<br>Quantity: 1 Cha    | •••                                                                 |                        | r <b>option:</b><br>on your first order : get it<br>Delivery : get it tomorrov |                     | Supporting: Age UK Richmond<br>How are delivery costs calculated<br>Why didn't I qualify for FREE Del | 1?                              |



# **Cancel Prime**













# Customer service- bottom of the page

| Back to top                                                                          |                                                                                                                                                                                                                                          |                                                                                                                                                                                                                    |                                                                                                                                                                                               |  |
|-------------------------