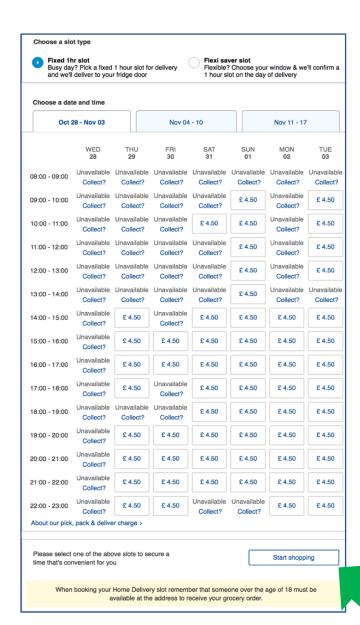

### 1. Home Delivery

# 2 EO Home Delivery

### 2 Slot booked

### Comparison

- Delivery is free if spend is more than £40
- Slots open only one week in advance for delivery and 3 weeks for click and collect
- Delivery charges are fixed at £4.50 for one hr slots and £3 for flexi saver slot. An additional £4 charge is incurred if the value of the basket is less than £40
- For click and collect a min £25 spend is needed otherwise a £4 charge is incurred
- Slots open 3 weeks in advance for both delivery and click and collect
- Delivery charges vary. Range from £0 to £4.50. To checkout min £25 value of the basket
- Click and collect is free of charge
- Slots open 1 week in advance for delivery and 2 weeks for click and collects
- Food delivery is via Ocado.
- Delivery slots open 3 days in advance.
- Food delivery min spend £40. Click and collect min spend £25
- Delivery slots open every night and are open more than a month in advance.