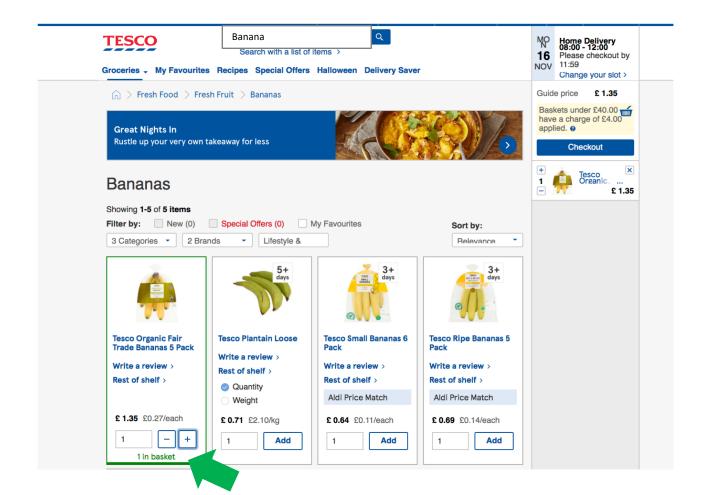

ount.

Did you know, the best way to experience Clubcard is through our app? You'll have all the benefits in one place:

- Collect points by scanning the Clubcard app directly from your phone at the checkout
- Got vouchers or coupons? They're in the app too, so you can scan those at the checkout as well
- Want your vouchers sooner? Turn your points into Faster Voucher and they'll be ready to use within 24 hours
- Keep track of your points on the go

You can download the Clubcard app from the App Store or Google Play and use your Clubcard app right away.

Order card and keyfob

**Continue shopping** 



### 1. Home Delivery



### 2. Click & Collect



# 2 EO Home Delivery





# Click and Collect





### 2 Slot booked





# Add items



3

## Add items

### 1. Search one item at a time





### 2. Search a list







## Add items

### 2. Search a list





# 4 Check out









## Check out- Card details & confirm

| Balance to pay: £11.50 |                                                                                                                                             |   |  |  |
|------------------------|---------------------------------------------------------------------------------------------------------------------------------------------|---|--|--|
|                        | The final price you pay may vary based on weighed items or substitutions. Payment will be taken on the day your order is picked and packed. |   |  |  |
|                        | We accept the following cards: VISA on the following cards: