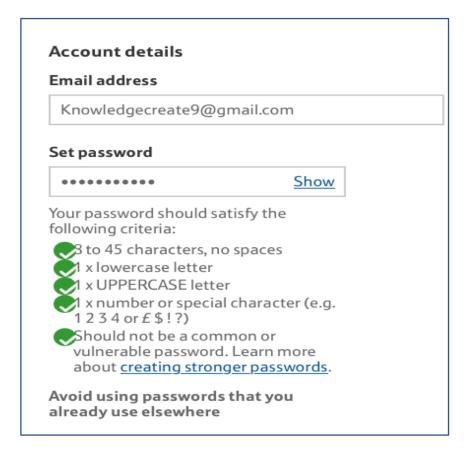

### 2. Clubcard

| Your Clubcard                                                                                                               |
|-----------------------------------------------------------------------------------------------------------------------------|
| By registering, you'll get a new Clubcard. Or if you already have a Clubcard, please fill in your details to use it online. |
| I don't have a Clubcard                                                                                                     |
| I have a Clubcard                                                                                                           |