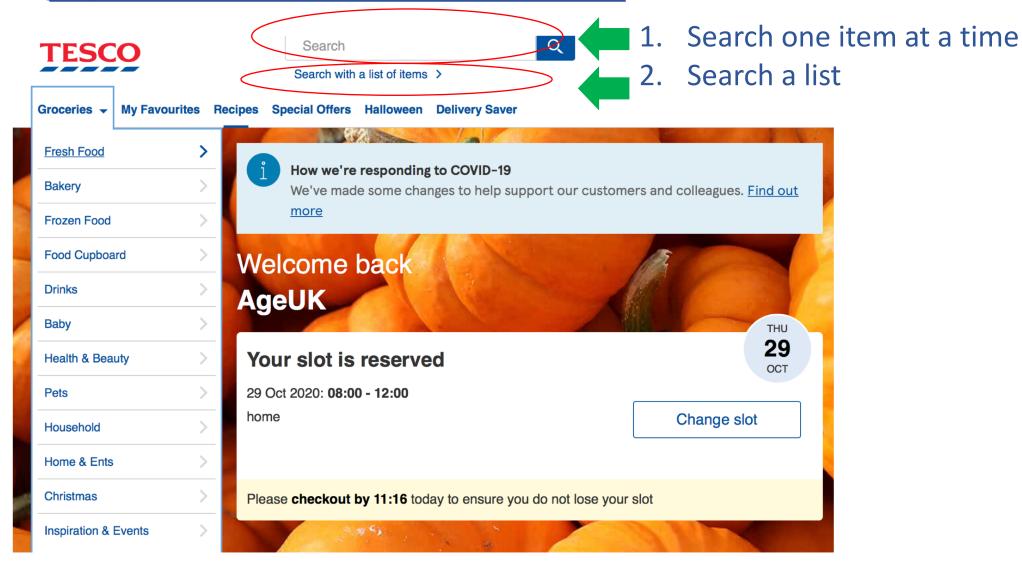

# Add items

3

## Add items

### 1. Search one item at a time

### 2. Search a list