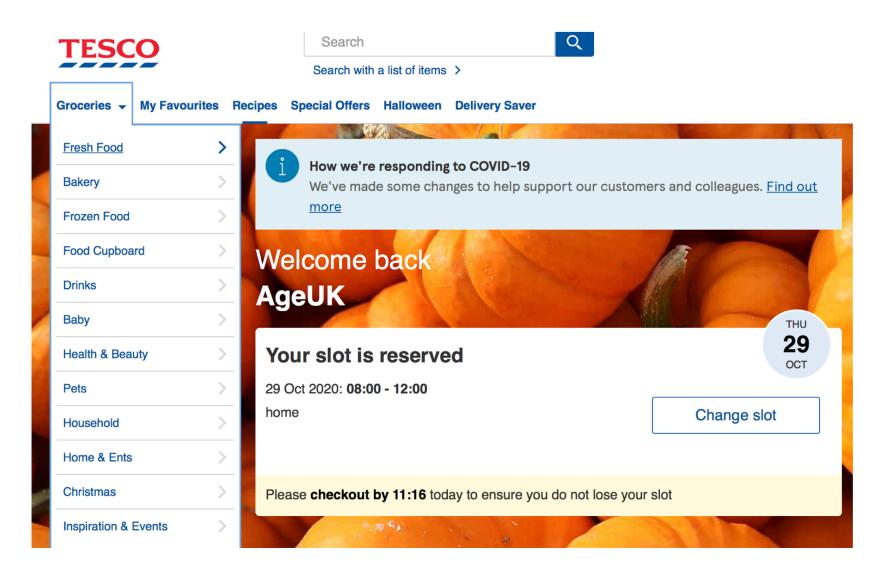

ly add any points you earn from shopping online with Tesco to your account.

Did you know, the best way to experience Clubcard is through our app? You'll have all the benefits in one place:

- Collect points by scanning the Clubcard app directly from your phone at the checkout
- Got vouchers or coupons? They're in the app too, so you can scan those at the checkout as well
- Want your vouchers sooner? Turn your points into Faster Voucher and they'll be ready to use within 24 hours
- Keep track of your points on the go

You can download the Clubcard app from the App Store or Google Play and use your Clubcard app right away.

Order card and keyfob

**Continue shopping** 



### 1. Home Delivery



### 2. Click & Collect



# 2 EO Home Delivery





# Click and Collect





### 2 Slot booked





# Add items



3

## Add items

### 1. Search one item at a time





### 2. Search a list







## Add items

### 2. Search a list





# 4 Check out









## Check out- Card details & confirm

| Balance to pay: £11.50 |                                                                                                                                             |   |  |  |
|------------------------|---------------------------------------------------------------------------------------------------------------------------------------------|---|--|--|
|                        | The final price you pay may vary based on weighed items or substitutions. Payment will be taken on the day your order is picked and packed. |   |  |  |
|                        | We accept the following cards: VI