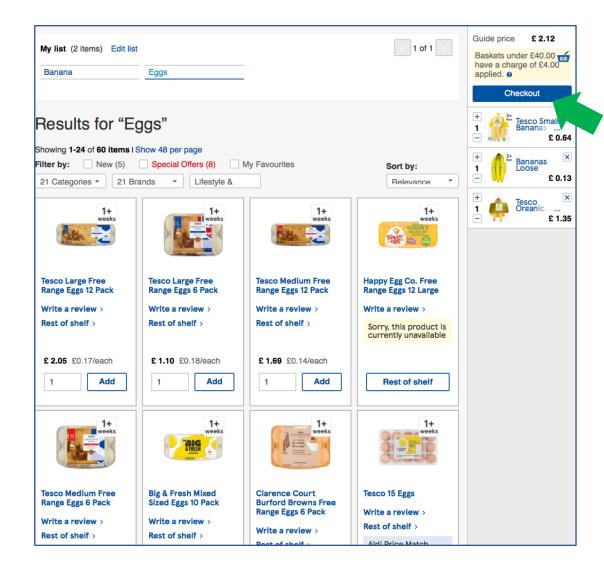

e all the benefits in one place:

- Collect points by scanning the Clubcard app directly from your phone at the checkout
- Got vouchers or coupons? They're in the app too, so you can scan those at the checkout as well
- Want your vouchers sooner? Turn your points into Faster Voucher and they'll be ready to use within 24 hours
- Keep track of your points on the go

You can download the Clubcard app from the App Store or Google Play and use your Clubcard app right away.

Order card and keyfob

**Continue shopping** 



### 1. Home Delivery



### 2. Click & Collect



# 2 EO Home Delivery





# Click and Collect





### 2 Slot booked





# Add items



3

## Add items

### 1. Search one item at a time





### 2. Search a list







## Add items

### 2. Search a list





# 4 Check out









## Check out- Card details & confirm

| Balance to pay: £11.50 |                                                                                                                                             |   |  |  |
|------------------------|---------------------------------------------------------------------------------------------------------------------------------------------|---|--|--|
|                        | The final price you pay may vary based on weighed items or substitutions. Payment will be taken on the day your order is picked and packed. |   |  |  |
|                        | We accept the following cards: VISA on the following cards:                                                                                 |   |  |  |
|                        | Your card d