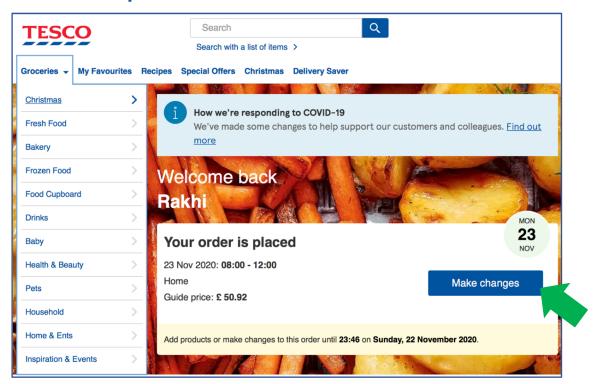

- You can amend orders till 11.45pm the night before the order is being delivered
- Various ways to login to amend
  - Via the website
  - Via the email

### Amend orders

 Login- click on Make changes-Change – and ensure all the steps to complete are followed as mentioned earlier. You aren't charged twice.