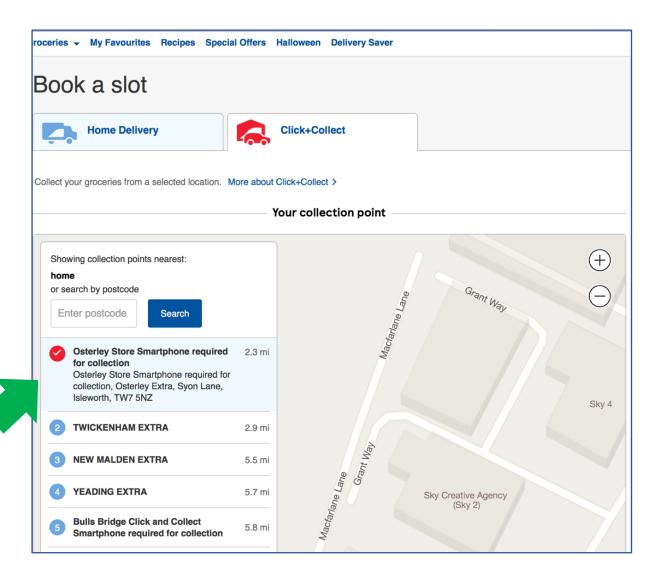

8613

We'll automatically add any points you earn from shopping online with Tesco to your account.

Did you know, the best way to experience Clubcard is through our app? You'll have all the benefits in one place:

- Collect points by scanning the Clubcard app directly from your phone at the checkout
- Got vouchers or coupons? They're in the app too, so you can scan those at the checkout as well
- Want your vouchers sooner? Turn your points into Faster Voucher and they'll be ready to use within 24 hours
- Keep track of your points on the go

You can download the Clubcard app from the App Store or Google Play and use your Clubcard app right away.

Order card and keyfob

**Continue shopping** 



### 1. Home Delivery



### 2. Click & Collect



# 2 EO Home Delivery





# Click and Collect





### 2 Slot booked





# Add items



3

## Add items

### 1. Search one item at a time





### 2. Search a list







## Add items

### 2. Search a list





# 4 Check out









## Check out- Card details & confirm

| Balance to pay: £11.50 |                                                                                                                                             |   |  |  |
|------------------------|---------------------------------------------------------------------------------------------------------------------------------------------|---|--|--|
|                        | The final price you pay may vary based on weighed items or substitutions. Payment will be taken on the day your order is picked and packed. |   |  |  |
|                        | We accept