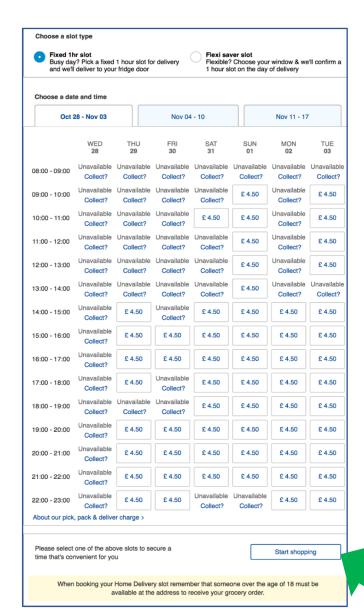

### 1. Home Delivery

# 2 EO Home Delivery

### 2 Slot booked

### Comparison

- Delivery is free if spend is more than £40
- Slots open only one week in advance for delivery and 3 weeks for click and collect
- Delivery charges are fixed at £4.50 for one hr slots and £3 for flexi saver slot. An additional £4 charge is incurred if the value of the basket is less than £40
- For click and collect a min £25 spend is needed otherwise a £4 charge is incurred
- Slots open 3 weeks in advance for both delivery and click and collect
- Delivery charges vary. Range from £0 to £4.50. To checkout min £25 value of the basket
- Click and collect is free of charge
- Slots open 1 week in advance for delivery and 2 weeks for click and collects
- Food delivery is via Ocado.
- Delivery slots open 3 days in advance.
- Food delivery min spend £40. Click and collect min spend £25
- Delivery slots open every night and are open more than a month in advance.