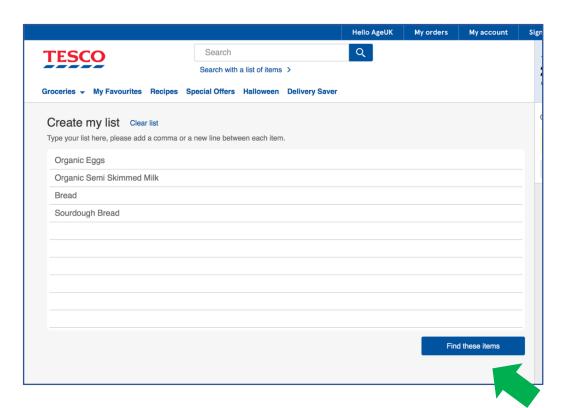

t way to experience Clubcard is through our app? You'll have all the benefits in one place:

- Collect points by scanning the Clubcard app directly from your phone at the checkout
- Got vouchers or coupons? They're in the app too, so you can scan those at the checkout as well
- Want your vouchers sooner? Turn your points into Faster Voucher and they'll be ready to use within 24 hours
- Keep track of your points on the go

You can download the Clubcard app from the App Store or Google Play and use your Clubcard app right away.

Order card and keyfob

**Continue shopping** 



### 1. Home Delivery



### 2. Click & Collect



# 2 EO Home Delivery





# Click and Collect





### 2 Slot booked





# Add items



3

## Add items

### 1. Search one item at a time





### 2. Search a list







## Add items

### 2. Search a list





# 4 Check out









## Check out- Card details & confirm

| Balance to pay: £11.50 |                                                                                                                                             |   |  |  |
|------------------------|---------------------------------------------------------------------------------------------------------------------------------------------|---|--|--|
|                        | The final price you pay may vary based on weighed items or substitutions. Payment will be taken on the day your order is picked and packed. |   |  |  |
|                        | We accept the following cards: VISA on the following cards: