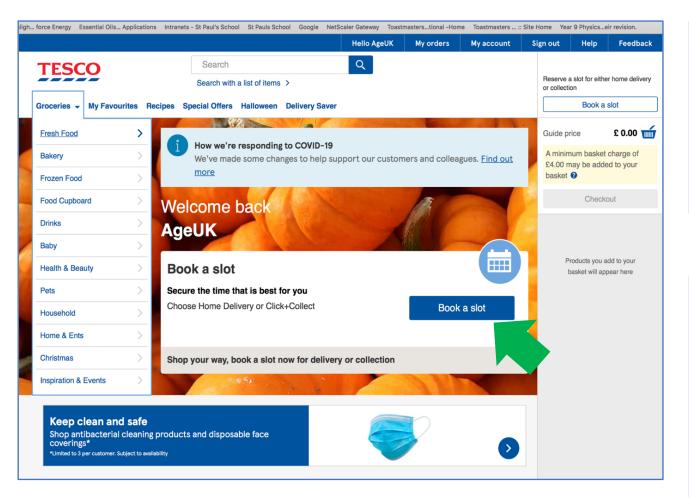

### 1. Home Delivery

### 2. Click & Collect

# 2 EO Home Delivery

# Click and Collect

### 2 Slot booked