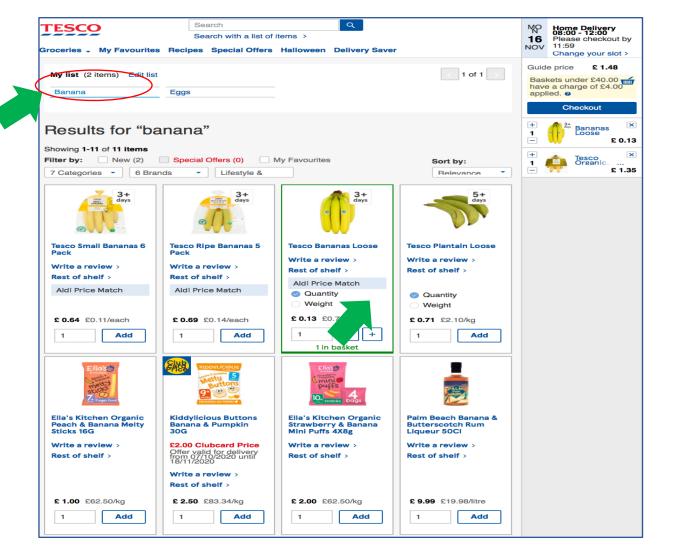

our app? You'll have all the benefits in one place:

- Collect points by scanning the Clubcard app directly from your phone at the checkout
- Got vouchers or coupons? They're in the app too, so you can scan those at the checkout as well
- Want your vouchers sooner? Turn your points into Faster Voucher and they'll be ready to use within 24 hours
- Keep track of your points on the go

You can download the Clubcard app from the App Store or Google Play and use your Clubcard app right away.

Order card and keyfob

**Continue shopping** 



### 1. Home Delivery



### 2. Click & Collect



# 2 EO Home Delivery





# Click and Collect





### 2 Slot booked





# Add items



3

## Add items

### 1. Search one item at a time





### 2. Search a list







## Add items

### 2. Search a list





# 4 Check out









## Check out- Card details & confirm

| Balance to pay: £11.50 |                                                                                                                                             |   |  |  |
|------------------------|---------------------------------------------------------------------------------------------------------------------------------------------|---|--|--|
|                        | The final price you pay may vary based on weighed items or substitutions. Payment will be taken on the day your order is picked and packed. |   |  |  |
|                        | We accept the following cards: VISA on the following cards:                                                                                 |   |  |  |
|