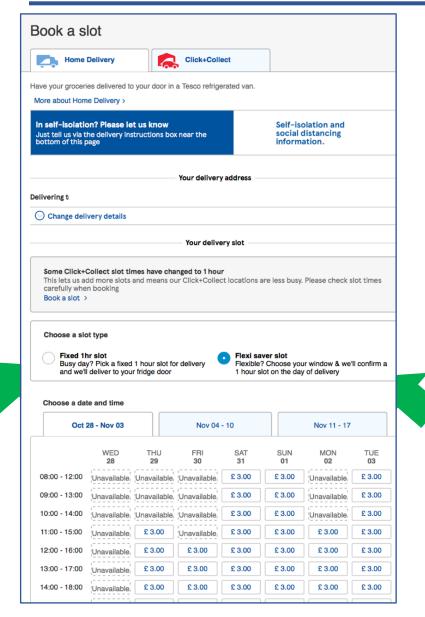

### 1. Home Delivery

### 2. Click & Collect

# 2 EO Home Delivery

# Click and Collect

### 2 Slot booked