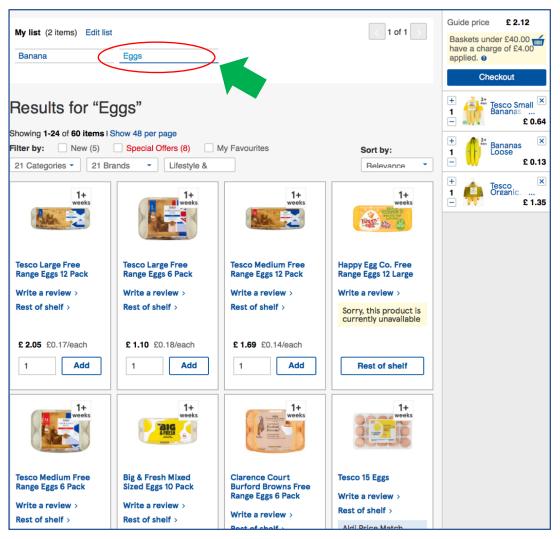

r app? You'll have all the benefits in one place:

- Collect points by scanning the Clubcard app directly from your phone at the checkout
- Got vouchers or coupons? They're in the app too, so you can scan those at the checkout as well
- Want your vouchers sooner? Turn your points into Faster Voucher and they'll be ready to use within 24 hours
- Keep track of your points on the go

You can download the Clubcard app from the App Store or Google Play and use your Clubcard app right away.

Order card and keyfob

**Continue shopping** 



### 1. Home Delivery



### 2. Click & Collect



# 2 EO Home Delivery





# Click and Collect





### 2 Slot booked





# Add items



3

## Add items

### 1. Search one item at a time





### 2. Search a list







## Add items

### 2. Search a list





# 4 Check out









## Check out- Card details & confirm

| Balance to pay: £11.50 |                                                                                                                                             |   |  |  |
|------------------------|---------------------------------------------------------------------------------------------------------------------------------------------|---|--|--|
|                        | The final price you pay may vary based on weighed items or substitutions. Payment will be taken on the day your order is picked and packed. |   |  |  |
|                        | We accept the following cards: VISA on the following cards:                                                                                 |   |  |  |
|