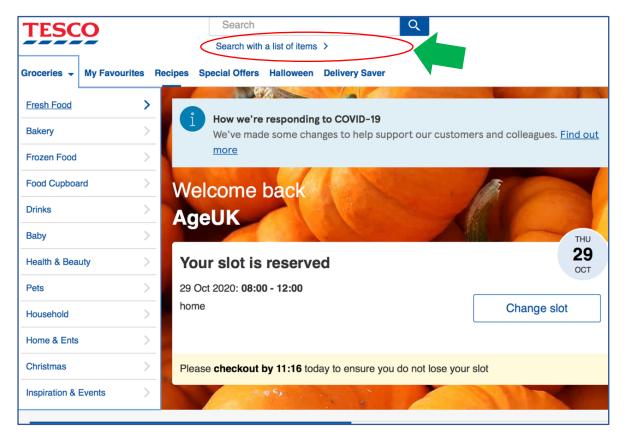

est way to experience Clubcard is through our app? You'll have all the benefits in one place:

- Collect points by scanning the Clubcard app directly from your phone at the checkout
- Got vouchers or coupons? They're in the app too, so you can scan those at the checkout as well
- Want your vouchers sooner? Turn your points into Faster Voucher and they'll be ready to use within 24 hours
- Keep track of your points on the go

You can download the Clubcard app from the App Store or Google Play and use your Clubcard app right away.

Order card and keyfob

**Continue shopping** 



### 1. Home Delivery



### 2. Click & Collect



# 2 EO Home Delivery





# Click and Collect





### 2 Slot booked





# Add items



3

## Add items

### 1. Search one item at a time





### 2. Search a list







## Add items

### 2. Search a list





# 4 Check out









## Check out- Card details & confirm

| Balance to pay: £11.50 |                                                                                                                                             |   |  |  |
|------------------------|---------------------------------------------------------------------------------------------------------------------------------------------|---|--|--|
|                        | The final price you pay may vary based on weighed items or substitutions. Payment will be taken on the day your order is picked and packed. |   |  |  |
|                        | We accept the following cards: VISA on the following cards: