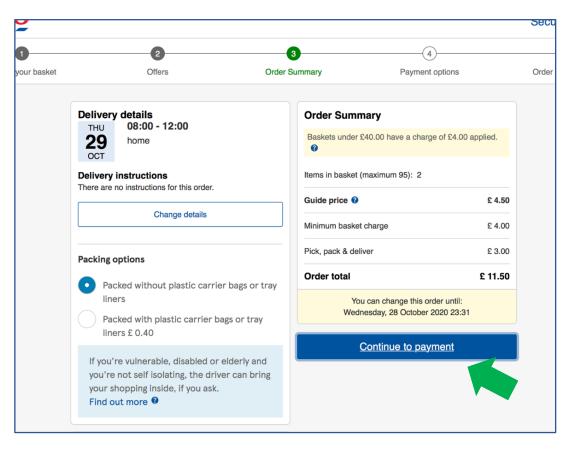

# 4 Check out

## Check out- Card details & confirm

| Balance to pay: £11.50 |                                                                                                                                             |   |  |  |
|------------------------|---------------------------------------------------------------------------------------------------------------------------------------------|---|--|--|
|                        | The final price you pay may vary based on weighed items or substitutions. Payment will be taken on the day your order is picked and packed. |   |  |  |
|                        | We accept the following cards: VISA on the following cards:                                                                                 |   |  |  |
|                        | Your card details                                                                                                                           |   |  |  |
|                        | Name on card                                                                                                                                |   |  |  |
|                        |                                                                                                                                             |   |  |  |
|                        | Card number                                                                                                                                 |   |  |  |
|                        |                                                                                                                                             |   |  |  |
|                        | Expiry date  MM / YY                                                                                                                        |   |  |  |
|                        | Security code What's this?                                                                                                                  |   |  |  |
|                        | Your billing address                                                                                                                        |   |  |  |
|                        | Street address  Address line one                                                                                                            |   |  |  |
|                        | THE SECULIA ALLA                                                                                                                            | _ |  |  |