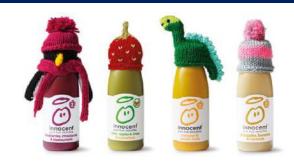

# The Big Knit 2016

Raise money for Age UK Shropshire Telford & Wrekin by getting involved with Age UK and innocent's Big Knit campaign this year

Age UK STW has just a few months to reach our target of 2,500 hats. Knitters of all ages and abilities can get involved in this exciting campaign to make lots of tiny hats for the top of innocent smoothie bottles. For every be-hatted bottle sold, 25p will go straight to Age UK Shropshire Telford & Wrekin (Age UK STW). This will then allow the organisation to provide Surviving Winter grants to local older people who can't afford to keep warm during the winter.

We know there are a lot of talented and creative knitters out there plus many knitting and craft groups in Shropshire who could get involved in this very worthwhile campaign. Not only will you be using your creative talents; you will be helping a local charity to keep older people in the county warm. You can get as creative as you like to knit your woolly hats; as long as it will fit on the top of an innocent bottle, anything goes! We suggest between 5-7cms in circumference and at least 3cms tall.