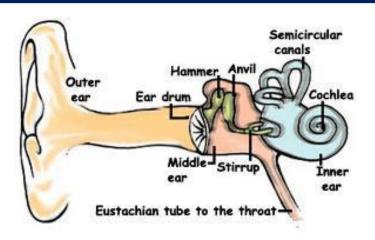

#### Are you one of the One in Five?

As highlighted in their new One in Five campaign, Shropshire charity Signal aims to work with the relatively high proportion of people with hearing loss and tinnitus in Shropshire.

## That amounts to about 64,000 people.

Those with hearing loss in Shropshire are often isolated with poor public transport links, struggling to communicate with family and friends. This isolation can put people at greater risk of depression or even dementia. Signal aims to reach out to the One in Five, by extending its Outreach and Befriending services.

Signal's base is The Hub, located in the Riverside Shopping Centre in Shrewsbury, near bus and railway stations. Trained volunteers provide a range of support, from carrying out hearing screenings and explaining how to access audiology services, to re-tubing hearing aids and demonstrating amplified telephones. Peer support services, lip reading and sign language courses are also held, breaking down communication barriers.