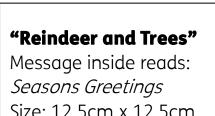

All cards £3 per pack plus £3 per order for postage and packaging. Each pack contains 10 cards of the same design.

**"Fluffy Robin"** Message inside reads: *With best wishes for Christmas and the New Year.* Size: 12cm x 12cm