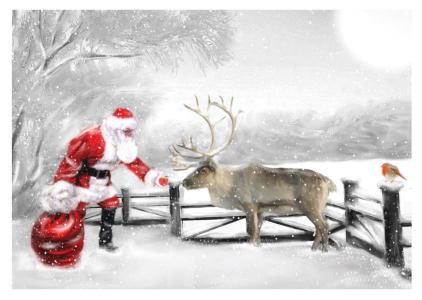

## Age UK Solihull - Christmas Cards 2021

"Late Night Walks"

and the New Year

Size: 12cm x 12cm

Message inside reads:

With best wishes for Christmas

**"Treat for Reindeer"** Message inside reads: *With best wishes for Christmas and the New Year* Size: 17.8cm x 12.7cm