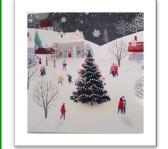

**"O Little Town"** Message inside reads: *With all good wishes for Christmas and the New Year.* Size: 14cm x 14cm

**"Fun in the Snow"** Message inside reads: *With best wishes for Christmas and the New Year* Size: 12.5cm x 12.5cm