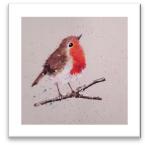

All cards £3 per pack plus £3 per order for postage and packaging. Each pack contains 10 cards of the same design.

**"Fluffy Robin"** Message inside reads: *With best wishes for Christmas and the New Year.* Size: 12cm x 12cm