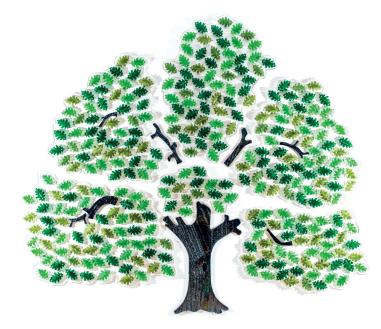

## Tree of Life

Purchase a leaf to celebrate an event in your life or remember a loved one

## Tree of Life

This artwork was commissioned from the National Glass Centre, University of Sunderland. It celebrates and perpetuates the long tradition of glassmaking in the city.

Purchasing a leaf on our **Tree of Life** is a wonderful way to celebrate a special occasion or remember a loved one, in a unique and personal way. Whether you want to celebrate a special wedding anniversary, birthday, share a memory or celebrate the life of an individual you can capture and preserve those memories forever. Each leaf will be inscribed with the wording of your choice.

Every leaf purchased will help us to make a real difference to the lives of older people and their carers throughout Sunderland and will help us continue to provide the services and support that they really need.