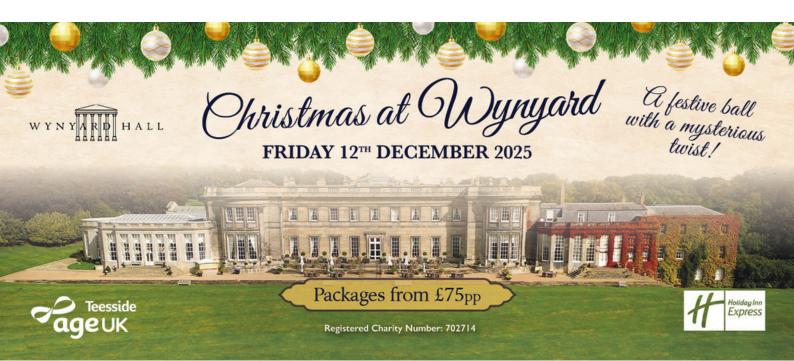

# A FESTIVE BALL WITH A MYSTERIOUS TWIST

Enjoy an evening steeped in Georgian elegance, a drinks reception followed by a three course festive feast, our Traditional Christmas Ball is the ideal way to get into the festive spirit.

The twist...your entertainment for the evening, our Murder-ton murder mystery, inspired by the television series Bridgerton will immerse you in the glitz and glamour of the seasons first party in the Ton.

12th December 7pm Wynyard Hall Tickets from just £75pp

We have a limited number of Gold and Platinum packages available, perfect for that Christmas Party or Celebration. Indulge your guests with premium seating and drinks packages. Click here to find out more.