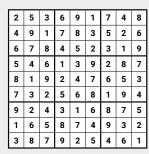

#### Seasonal sudoku

| 4 | 6 | 7 | 1 | 8 | 5 | 2 | 9 | 3 |
|---|---|---|---|---|---|---|---|---|
| 1 | 3 | 2 | 7 | 9 | 4 | 6 | 8 | 5 |
| 8 | 5 | 9 | 6 | 3 | 2 | 7 | 4 | 1 |
| 7 | 4 | 1 | 2 | 5 | 3 | 9 | 6 | 8 |
| 6 | 8 | 5 | 9 | 4 | 7 | 1 | 3 | 2 |
| 9 | 2 | 3 | 8 | 6 | 1 | 5 | 7 | 4 |
| 5 | 9 | 6 | 4 | 2 | 8 | 3 | 1 | 7 |
| 2 | 7 | 8 | 3 | 1 | 9 | 4 | 5 | 6 |
| 3 | 1 | 4 | 5 | 7 | 6 | 8 | 2 | 9 |