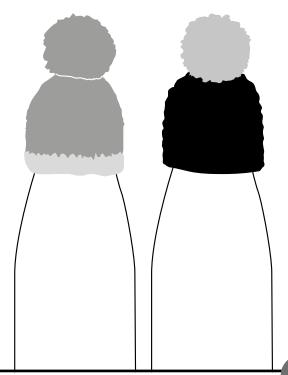

# Knit a little hat...

# For our Big Knit campaign with innocent

#### Blue bobble hat

#### Beginner pattern

Yarn: Blue and white DK

Needles: 4mm

### Simple crochet hat

#### Advanced crochet pattern

Yarn: Green and red Crochet hook: 3.5mm