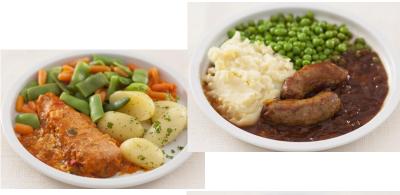

The meals are produced in Wiltshire by an external team of chefs, dietitians and nutritionists using sustainably sourced ingredients and supporting British food and farming to create a wide menu choice designed for older people.

In addition to over 100 standard menu choices, we can also accommodate specific dietary requirements including low sugar, gluten free and texture modified meals.

The **Meals+** service will be delivered to your door by our caring, trained staff who will become a familiar face to you and will be able to offer assistance to plate the meal if required.