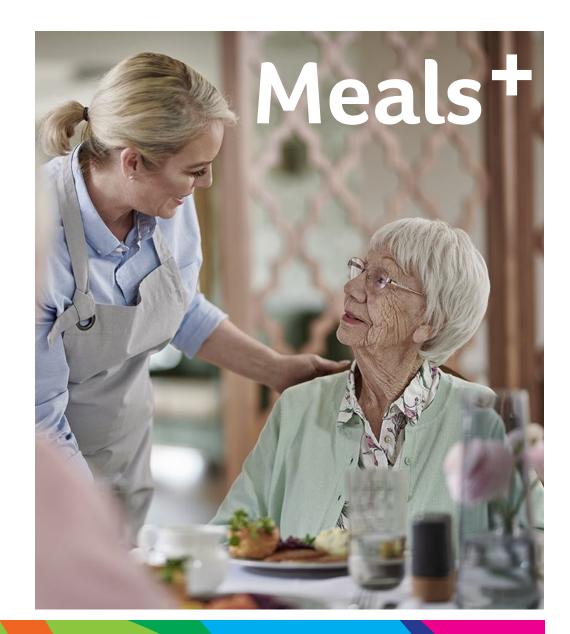

### How to request the service

The **Meals+** service is available for lunchtime deliveries to your home on every day of the year and has been specifically created for older people living in Wiltshire.

## The service

The **Meals+** service has been specifically created for older people living in Wiltshire, delivering a hot freshly prepared meal by our own experienced and dedicated team from Age UK Wiltshire.