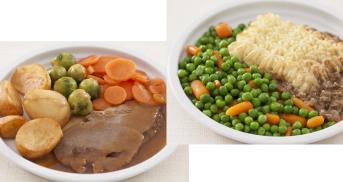

The meals are produced in Wiltshire by an external team of chefs, dietitians and nutritionists using sustainably sourced ingredients and supporting British food and farming to create a wide menu choice designed for older people.

In addition to over 100 standard menu choices, we can also accommodate specific dietary requirements including low sugar, gluten free and texture modified meals.

The **Meals+** service will be delivered to your door by our caring, trained staff who will become a familiar face to you and will be able to offer assistance to plate the meal if required.