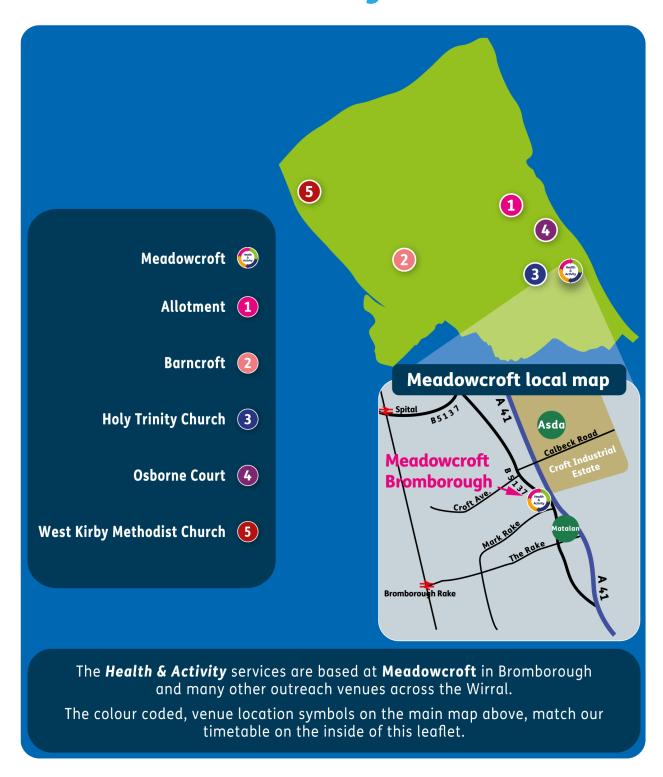

#### Step 1

Select the activity or activities you are interested in by using the Timetable on pages 4,5,6,7,8 and 9. Note the colour code of the activity.

### Step 2

Refer back to page 3 and match the colour code to the venue. Note the accompanying letter or number and match this with the location map on the back page.