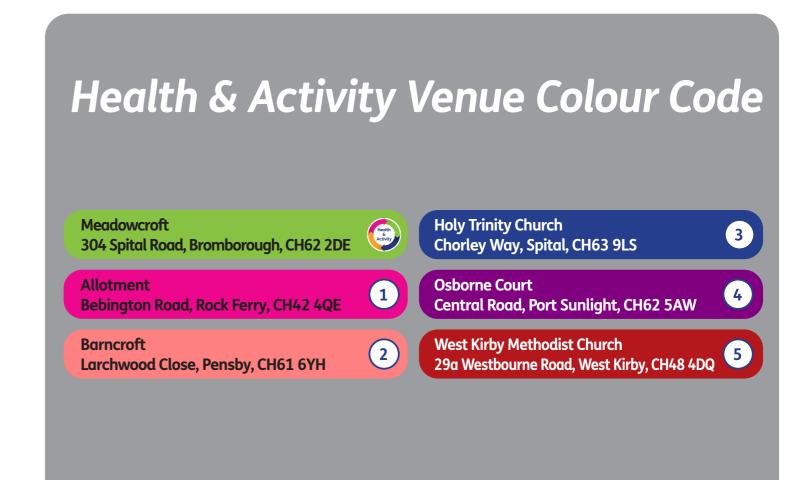

### Step 2

Refer back to page 3 and match the colour code to the venue. Note the accompanying letter or number and match this with the location map on the back page.

## Your Health & Activity Location Guide

www.ageukwirral.org.uk
Registered charity number 1034510