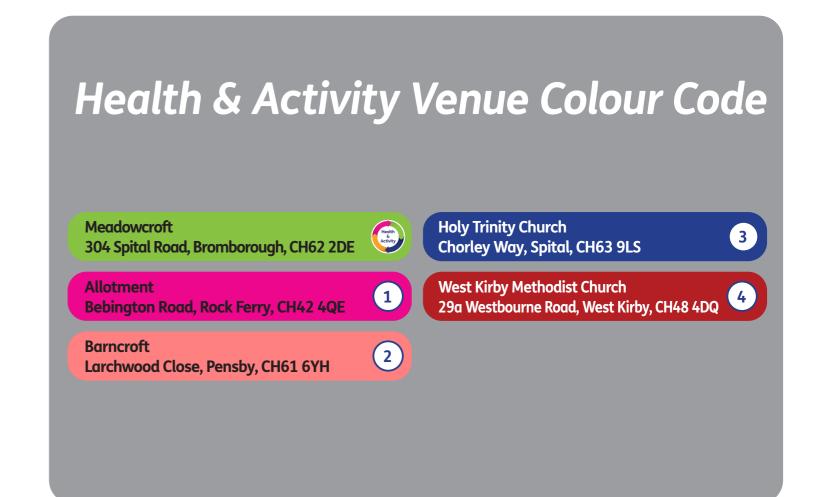

### Step 2

Refer back to page 3 and match the colour code to the venue. Note the accompanying letter or number and match this with the location map on the back page.

## **Your Health & Activity Location Guide**

www.ageukwirral.org.uk
Registered charity number 1034510