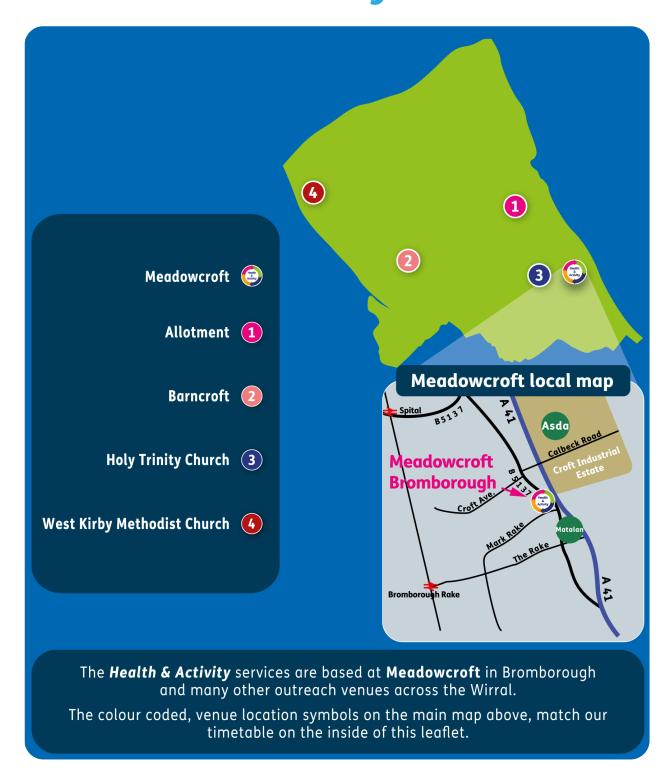

### Step 2

Refer back to page 3 and match the colour code to the venue. Note the accompanying letter or number and match this with the location map on the back page.

## **Your Health & Activity Location Guide**

www.ageukwirral.org.uk
Registered charity number 1034510