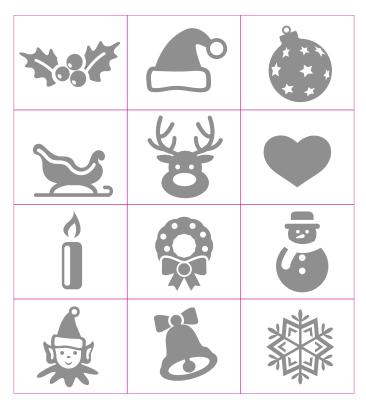

#### **Festive bingo**

Cut out the icons below and get ready to call them out one by one

First player to complete a line gets a prize, then the first player to complete their card wins the game!