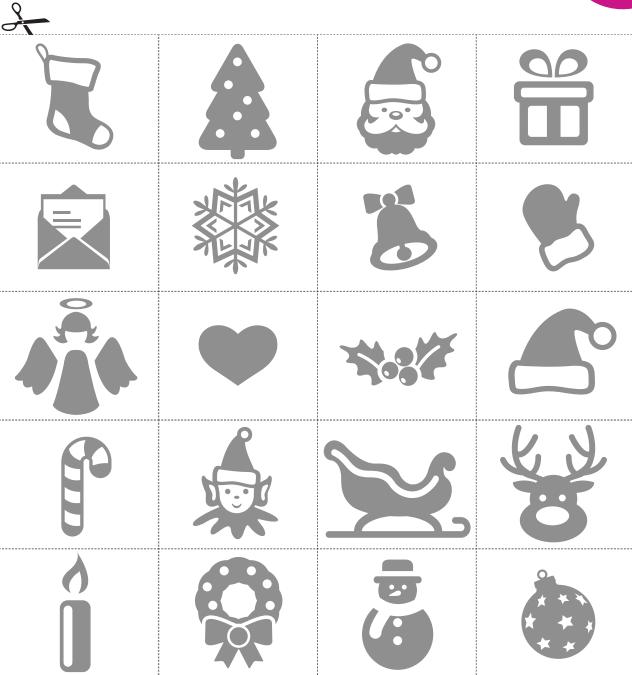

#### **Festive bingo**

Cut out the icons below and get ready to call them out one by one

First player to complete a line gets a prize, then the first player to complete their card wins the game!