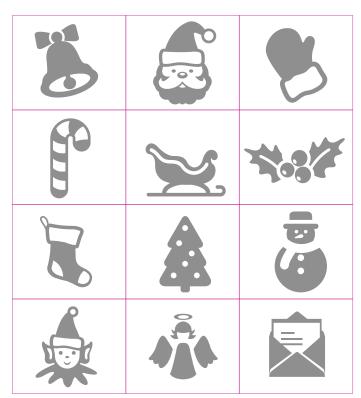

#### **Festive bingo**

Cut out the icons below and get ready to call them out one by one

First player to complete a line gets a prize, then the first player to complete their card wins the game!